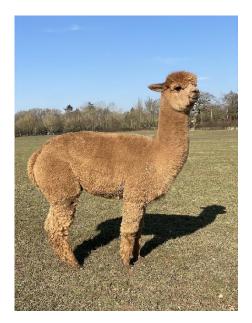

**Penny Bridge Pansy** 

Price: N/A

Sire: Penny Bridge Pegasus

Dam: Lightfoot Poppy

Type: Female

**Breed Type:** Huacaya **Colour:** Medium Fawn

Registered With: UKBAS41696

Date of Birth: 3rd September 2021

## **Description:**

Meet Pansy, a lovely 3 year old mid-fawn female.

Bred last year for the first time, we are hopeful that Pansy is expecting her cria in the summer of 2025. As it's her first mating, we're keeping our fingers crossed for a little arrival!

Pansy boasts lovely dense fleece with a bright handle, making it perfect for fibre production and showcasing her strong genetic background.

Pansy was a joy on our alpaca walking experiences, showing a natural aptitude for halter training and clearly enjoying her strolls. She is easy to handle and remains calm and cooperative for all routine husbandry tasks.