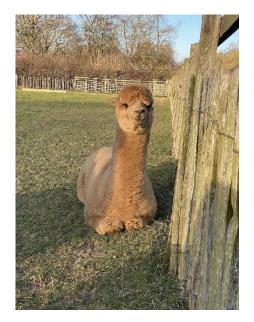

**Penny Bridge Pansy** 

Price: N/A

Sire: Penny Bridge Pegasus

Dam: Lightfoot Poppy

Type: Female

**Breed Type:** Huacaya **Colour:** Medium Fawn

Registered With: UKBAS41696

Date of Birth: 3rd September 2021

## **Description:**

Meet Pansy, a lovely 3 year old mid-fawn female.

Bred last year for the first time, we are hopeful that Pansy is expecting her cria in the summer of 2025. As it's her first mating, we're keeping our fingers crossed for a little arrival!

Pansy boasts lovely dense fleece with a bright handle, making it perfect for fibre production and showcasing her strong genetic background.

Pansy was a joy on our alpaca walking experiences, showing a natural aptitude for halter training and clearly enjoying her strolls. She is easy to handle and remains calm and cooperative for all routine husbandry tasks.

## Pansy 2025

Pansy 2025

Pansy 2022