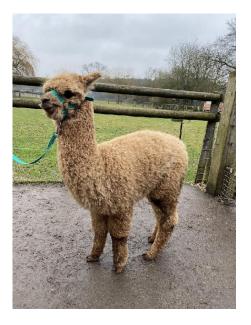

**Penny Bridge Pansy** 

Price: N/A

Sire: Penny Bridge Pegasus

Dam: Lightfoot Poppy

Type: Female

**Breed Type:** Huacaya **Colour:** Medium Fawn

Registered With: UKBAS41696

Date of Birth: 3rd September 2021

## **Description:**

Meet Pansy, a lovely 3 year old mid-fawn female.

Bred last year for the first time, we are hopeful that Pansy is expecting her cria in the summer of 2025. As it's her first mating, we're keeping our fingers crossed for a little arrival!

Pansy boasts lovely dense fleece with a bright handle, making it perfect for fibre production and showcasing her strong genetic background.

Pansy was a joy on our alpaca walking experiences, showing a natural aptitude for halter training and clearly enjoying her strolls. She is easy to handle and remains calm and cooperative for all routine husbandry tasks.

## Pansy 2025

Pansy 2025

Pansy 2022