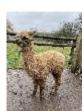

**Penny Bridge Pansy** 

Price: N/A

Sire: Penny Bridge Pegasus

Dam: Lightfoot Poppy

Type: Female

**Breed Type:** Huacaya **Colour:** Medium Fawn

Registered With: UKBAS41696

Date of Birth: 3rd September 2021

## **Description:**

Meet Pansy, a lovely 3 year old mid-fawn female.

Bred last year for the first time, we are hopeful that Pansy is expecting her cria in the summer of 2025. As it's her first mating, we're keeping our fingers crossed for a little arrival!

Pansy boasts lovely dense fleece with a bright handle, making it perfect for fibre production and showcasing her strong genetic background.

Pansy was a joy on our alpaca walking experiences, showing a natural aptitude for halter training and clearly enjoying her strolls. She is easy to handle and remains calm and cooperative for all routine husbandry tasks.