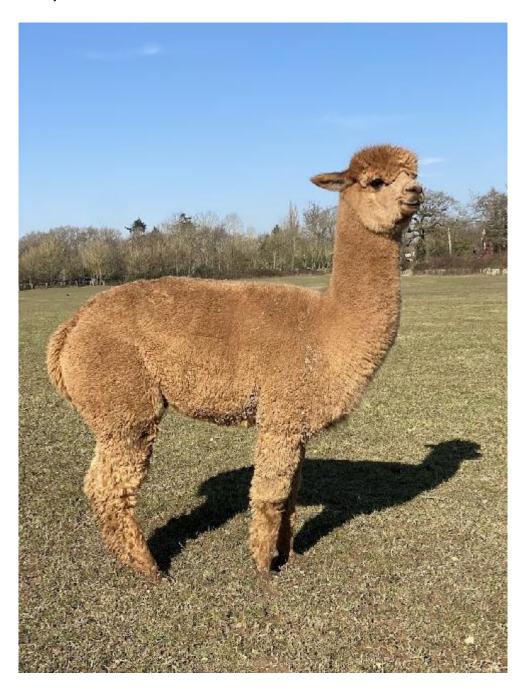

**Penny Bridge Pansy** 

Price: N/A

Sire: Penny Bridge Pegasus

Dam: Lightfoot Poppy

Type: Female

**Breed Type:** Huacaya **Colour:** Medium Fawn

Registered With: UKBAS41696

Date of Birth: 3rd September 2021

## **Description:**

Meet Pansy, a lovely 3 year old mid-fawn female.

Bred last year for the first time, we are hopeful that Pansy is expecting her cria in the summer of 2025. As it's her first mating, we're keeping our fingers crossed for a little arrival!

Pansy boasts lovely dense fleece with a bright handle, making it perfect for fibre production and showcasing her strong genetic background.

Pansy was a joy on our alpaca walking experiences, showing a natural aptitude for halter training and clearly enjoying her strolls. She is easy to handle and remains calm and cooperative for all routine husbandry tasks.