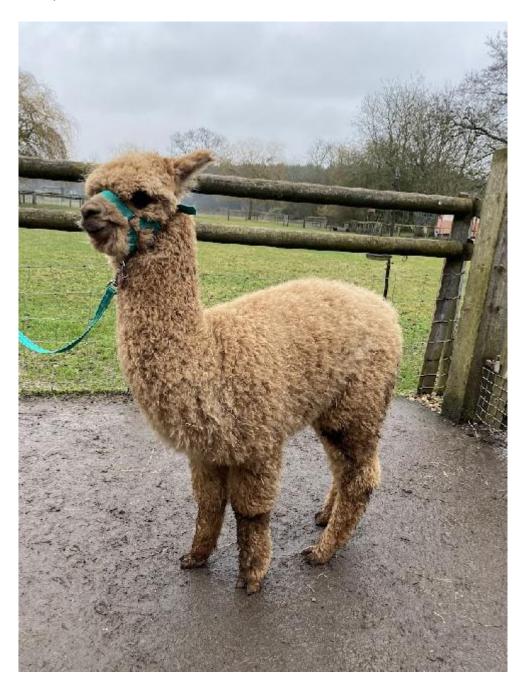

**Penny Bridge Pansy** 

Price: N/A

Sire: Penny Bridge Pegasus

Dam: Lightfoot Poppy

Type: Female

**Breed Type:** Huacaya **Colour:** Medium Fawn

Registered With: UKBAS41696

Date of Birth: 3rd September 2021

## **Description:**

Meet Pansy, a lovely 3 year old mid-fawn female.

Bred last year for the first time, we are hopeful that Pansy is expecting her cria in the summer of 2025. As it's her first mating, we're keeping our fingers crossed for a little arrival!

Pansy boasts lovely dense fleece with a bright handle, making it perfect for fibre production and showcasing her strong genetic background.

Pansy was a joy on our alpaca walking experiences, showing a natural aptitude for halter training and clearly enjoying her strolls. She is easy to handle and remains calm and cooperative for all routine husbandry tasks.