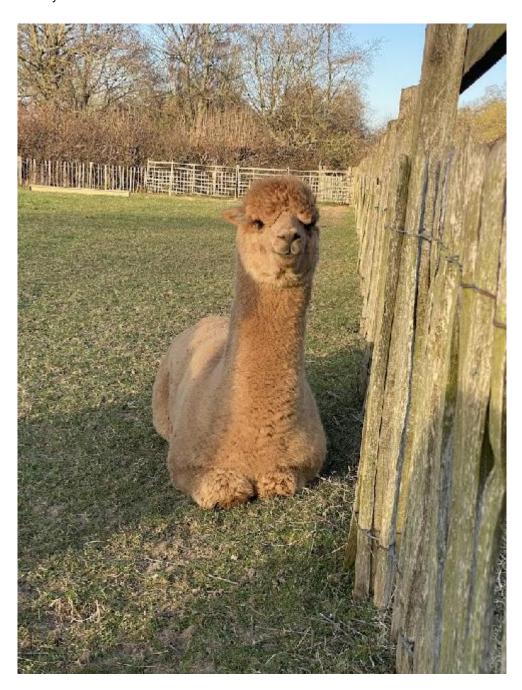

**Penny Bridge Pansy** 

Price: N/A

Sire: Penny Bridge Pegasus

Dam: Lightfoot Poppy

Type: Female

**Breed Type:** Huacaya **Colour:** Medium Fawn

Registered With: UKBAS41696

Date of Birth: 3rd September 2021

## **Description:**

Meet Pansy, a lovely 3 year old mid-fawn female.

Bred last year for the first time, we are hopeful that Pansy is expecting her cria in the summer of 2025. As it's her first mating, we're keeping our fingers crossed for a little arrival!

Pansy boasts lovely dense fleece with a bright handle, making it perfect for fibre production and showcasing her strong genetic background.

Pansy was a joy on our alpaca walking experiences, showing a natural aptitude for halter training and clearly enjoying her strolls. She is easy to handle and remains calm and cooperative for all routine husbandry tasks.