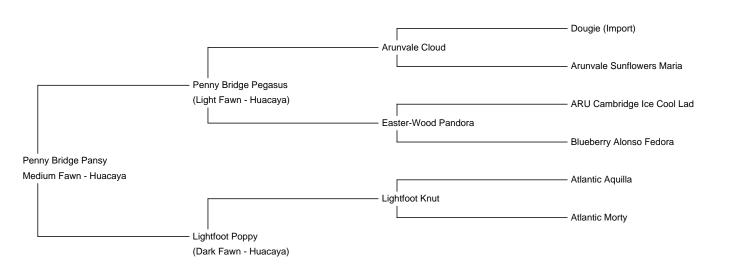

**Penny Bridge Pansy** 

Price: N/A

Sire: Penny Bridge Pegasus

Dam: Lightfoot Poppy

Type: Female

**Breed Type:** Huacaya **Colour:** Medium Fawn

Registered With: UKBAS41696

Date of Birth: 3rd September 2021