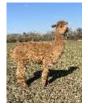

**Penny Bridge Pansy** 

Price: N/A

Sire: Penny Bridge Pegasus

Dam: Lightfoot Poppy

Type: Female

**Breed Type:** Huacaya **Colour:** Medium Fawn

Registered With: UKBAS41696

Date of Birth: 3rd September 2021

## **Description:**

Meet Pansy, a lovely 3 year old mid-fawn female.

Bred last year for the first time, we are hopeful that Pansy is expecting her cria in the summer of 2025. As it's her first mating, we're keeping our fingers crossed for a little arrival!

Pansy boasts lovely dense fleece with a bright handle, making it perfect for fibre production and showcasing her strong genetic background.

Pansy was a joy on our alpaca walking experiences, showing a natural aptitude for halter training and clearly enjoying her strolls. She is easy to handle and remains calm and cooperative for all routine husbandry tasks.