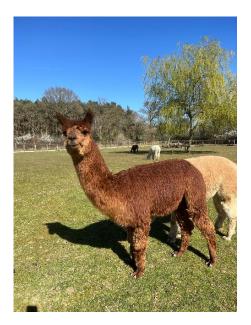

Penny Bridge Edna

Price: N/A

**Sire:** Penny Bridge Ferrari **Dam:** Penny Bridge Ella

Type: Female

Breed Type: Suri

Colour: Medium Brown (Solid Colour)

Registered With: UKBAS44000

Date of Birth: 22nd August 2022

## **Description:**

Meet Edna, a bouncy brown Suri female with bundles of energy! This curious and friendly girl truly stands out from the crowd with her vibrant personality and lustrous fleece.

Edna is good to handle - She is halter trained and loads onto trailers with ease. Routine husbandry tasks are simple with Edna, and she allows us to trim her toenails, administer injections, and even handle her fringe!

## Edna 2025

Edna 2025

Edna as a cria 2022