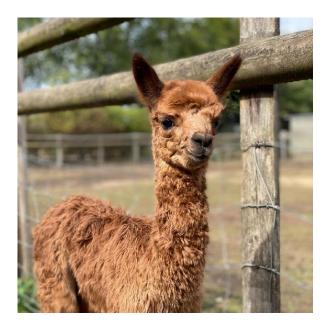

Penny Bridge Edna

Price: N/A

**Sire:** Penny Bridge Ferrari **Dam:** Penny Bridge Ella

Type: Female

Breed Type: Suri

Colour: Medium Brown (Solid Colour)

Registered With: UKBAS44000

Date of Birth: 22nd August 2022



## **Description:**

Meet Edna, a bouncy brown Suri female with bundles of energy! This curious and friendly girl truly stands out from the crowd with her vibrant personality and lustrous fleece.

Edna is good to handle - She is halter trained and loads onto trailers with ease. Routine husbandry tasks are simple with Edna, and she allows us to trim her toenails, administer injections, and even handle her fringe!

## Edna 2025



Edna 2025



Edna as a cria 2022