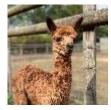

Penny Bridge Edna

Price: N/A

**Sire:** Penny Bridge Ferrari **Dam:** Penny Bridge Ella

Type: Female

Breed Type: Suri

Colour: Medium Brown (Solid Colour)

Registered With: UKBAS44000

Date of Birth: 22nd August 2022



## **Description:**

Meet Edna, a bouncy brown Suri female with bundles of energy! This curious and friendly girl truly stands out from the crowd with her vibrant personality and lustrous fleece.

Edna is good to handle - She is halter trained and loads onto trailers with ease. Routine husbandry tasks are simple with Edna, and she allows us to trim her toenails, administer injections, and even handle her fringe!

## Edna 2025



Edna 2025



Edna as a cria 2022