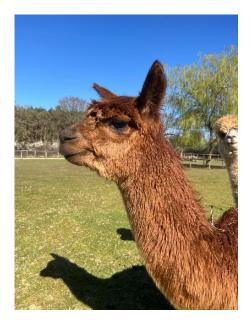

Penny Bridge Edna

Price: N/A

**Sire:** Penny Bridge Ferrari **Dam:** Penny Bridge Ella

Type: Female

Breed Type: Suri

Colour: Medium Brown (Solid Colour)

Registered With: UKBAS44000

Date of Birth: 22nd August 2022



## **Description:**

Meet Edna, a bouncy brown Suri female with bundles of energy! This curious and friendly girl truly stands out from the crowd with her vibrant personality and lustrous fleece.

Edna is good to handle - She is halter trained and loads onto trailers with ease. Routine husbandry tasks are simple with Edna, and she allows us to trim her toenails, administer injections, and even handle her fringe!

## Edna 2025



Edna 2025



Edna as a cria 2022