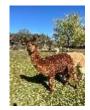

Penny Bridge Edna

Price: N/A

**Sire:** Penny Bridge Ferrari **Dam:** Penny Bridge Ella

Type: Female

Breed Type: Suri

Colour: Medium Brown (Solid Colour)

Registered With: UKBAS44000

Date of Birth: 22nd August 2022

## **Description:**

Meet Edna, a bouncy brown Suri female with bundles of energy! This curious and friendly girl truly stands out from the crowd with her vibrant personality and lustrous fleece.

Edna is good to handle - She is halter trained and loads onto trailers with ease. Routine husbandry tasks are simple with Edna, and she allows us to trim her toenails, administer injections, and even handle her fringe!

## Edna 2025

Edna 2025

Edna as a cria 2022