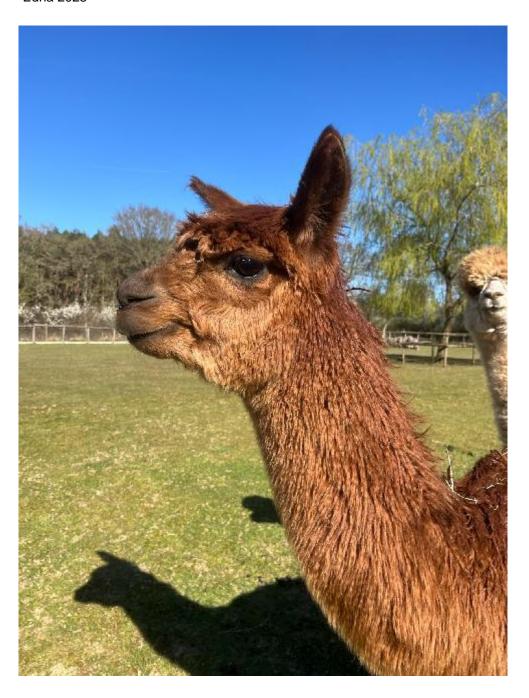

Penny Bridge Edna

Price: N/A

**Sire:** Penny Bridge Ferrari **Dam:** Penny Bridge Ella

Type: Female

Breed Type: Suri

Colour: Medium Brown (Solid Colour)

Registered With: UKBAS44000

Date of Birth: 22nd August 2022

## **Description:**

Meet Edna, a bouncy brown Suri female with bundles of energy! This curious and friendly girl truly stands out from the crowd with her vibrant personality and lustrous fleece.

Edna is good to handle - She is halter trained and loads onto trailers with ease. Routine husbandry tasks are simple with Edna, and she allows us to trim her toenails, administer injections, and even handle her fringe!