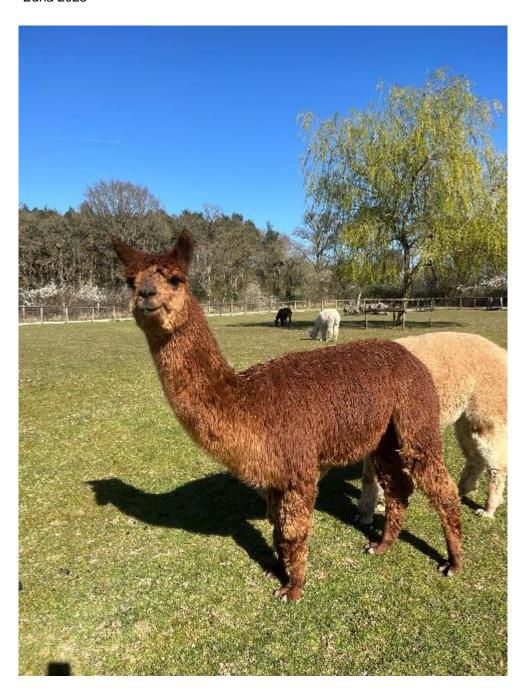

Penny Bridge Edna

Price: N/A

**Sire:** Penny Bridge Ferrari **Dam:** Penny Bridge Ella

Type: Female

Breed Type: Suri

Colour: Medium Brown (Solid Colour)

Registered With: UKBAS44000

Date of Birth: 22nd August 2022

## **Description:**

Meet Edna, a bouncy brown Suri female with bundles of energy! This curious and friendly girl truly stands out from the crowd with her vibrant personality and lustrous fleece.

Edna is good to handle - She is halter trained and loads onto trailers with ease. Routine husbandry tasks are simple with Edna, and she allows us to trim her toenails, administer injections, and even handle her fringe!