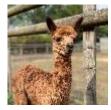

Penny Bridge Edna

Price: N/A

**Sire:** Penny Bridge Ferrari **Dam:** Penny Bridge Ella

Type: Female

Breed Type: Suri

Colour: Medium Brown (Solid Colour)

Registered With: UKBAS44000

Date of Birth: 22nd August 2022

## **Description:**

Meet Edna, a bouncy brown Suri female with bundles of energy! This curious and friendly girl truly stands out from the crowd with her vibrant personality and lustrous fleece.

Edna is good to handle - She is halter trained and loads onto trailers with ease. Routine husbandry tasks are simple with Edna, and she allows us to trim her toenails, administer injections, and even handle her fringe!