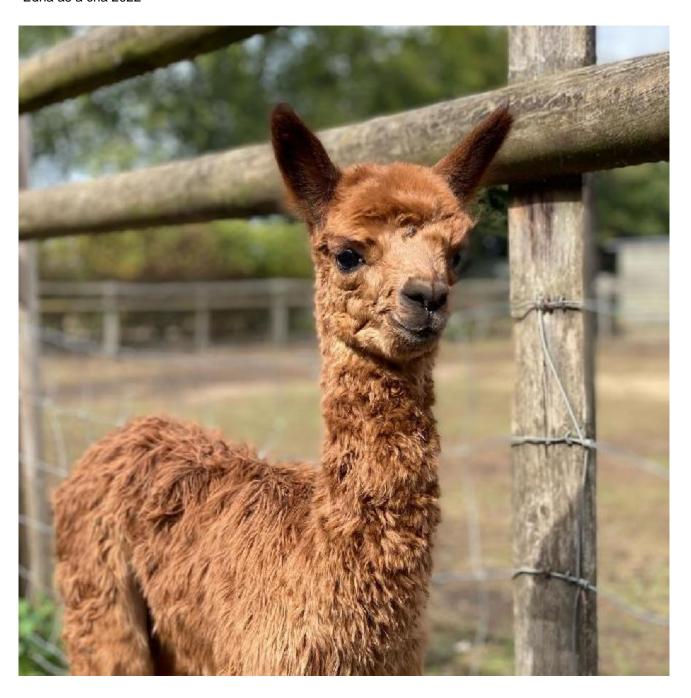

Penny Bridge Edna

Price: N/A

**Sire:** Penny Bridge Ferrari **Dam:** Penny Bridge Ella

Type: Female

Breed Type: Suri

Colour: Medium Brown (Solid Colour)

Registered With: UKBAS44000

Date of Birth: 22nd August 2022

## **Description:**

Meet Edna, a bouncy brown Suri female with bundles of energy! This curious and friendly girl truly stands out from the crowd with her vibrant personality and lustrous fleece.

Edna is good to handle - She is halter trained and loads onto trailers with ease. Routine husbandry tasks are simple with Edna, and she allows us to trim her toenails, administer injections, and even handle her fringe!