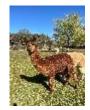

Penny Bridge Edna

Price: N/A

**Sire:** Penny Bridge Ferrari **Dam:** Penny Bridge Ella

Type: Female

Breed Type: Suri

Colour: Medium Brown (Solid Colour)

Registered With: UKBAS44000

Date of Birth: 22nd August 2022

## **Description:**

Meet Edna, a bouncy brown Suri female with bundles of energy! This curious and friendly girl truly stands out from the crowd with her vibrant personality and lustrous fleece.

Edna is good to handle - She is halter trained and loads onto trailers with ease. Routine husbandry tasks are simple with Edna, and she allows us to trim her toenails, administer injections, and even handle her fringe!