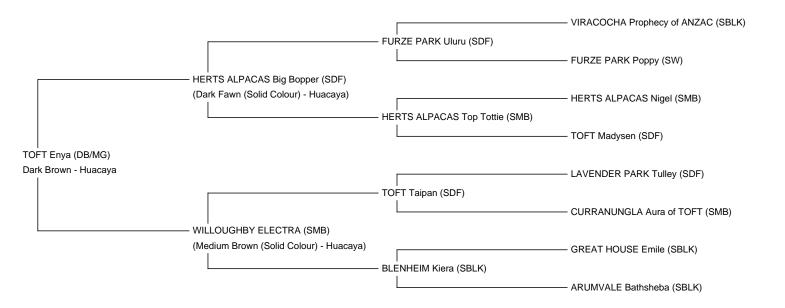

## **TOFT Enya (DB/MG)**

**Price**: £2,500.00 (excl VAT)

Sire: HERTS ALPACAS Big Bopper (SDF)

Dam: WILLOUGHBY ELECTRA (SMB)

Type: Female

**Breed Type:** Huacaya **Colour:** Dark Brown

Registered With: British Alpaca Society