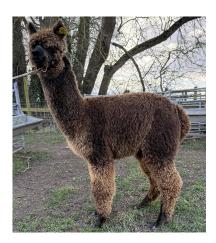

## **Description:**

TOFT ENYA is a well grown very attractive young Modern Grey female out of WILLOUGHBY ELECTRA (SMB) and our Champion dark Fawn Male HERTS BIG BOPPER She is exhibiting a well organised very fine uniform fleece with a long staple, a very soft handle and an attractive variance of colour in various shades of brown shot through with white fibres.

As you can see from her image above TOFT ENYA is already exhibiting a fair number of white fibres in her fleece and we have no doubt that as she matures the white fibres will become more evident throughout her fleece. She is not showing any contrasting patches within her fleece which is why we classify her as a modern Grey.

We do not breed grey alpacas at TOFT Alpacas and as such TOFT Enya is a bit of an anomaly for us which is why we offer her for sale at an early age and a very reasonable price.

The Big Bopper has never really produced any grey alpacas until last season when he suddenly produced two TOFT Roberta and TOFT Enya is a very unique opportunity for a Grey breeder. TOFT Enya's grey nature would not be an advantage here at TOFT but would be of real benefit within a herd which specialises in breeding grey alpacas. Or to someone who wants to breed quality greys by taking advantage of some very superior genetics.