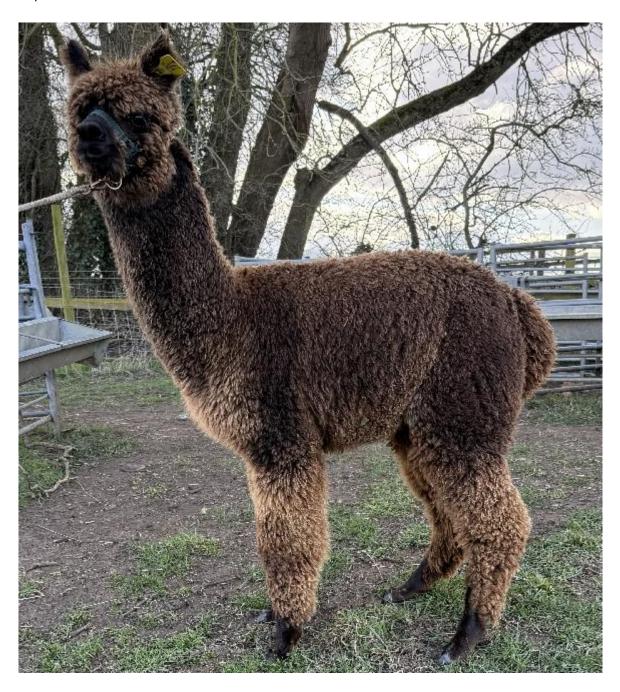

## **Description:**

TOFT ENYA is a well grown very attractive young Modern Grey female out of WILLOUGHBY ELECTRA (SMB) and our Champion dark Fawn Male HERTS BIG BOPPER She is exhibiting a well organised very fine uniform fleece with a long staple, a very soft handle and an attractive variance of colour in various shades of brown shot through with white fibres.

As you can see from her image above TOFT ENYA is already exhibiting a fair number of white fibres in her fleece and we have no doubt that as she matures the white fibres will become more evident throughout her fleece. She is not showing any contrasting patches within her fleece which is why we classify her as a modern Grey.