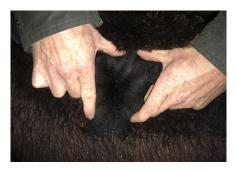

Conformationally this male is correct in every area; he moves extremely well and has a frame that demands attention. His fleece exhibits very advanced traits that are easy to spot. It's dense, extremely fine, long stapled - growing at 0.46mm per day and the fibres are bright and uniform.

Inca Legacy

Inca Legacy Fleece

Inca Legacy Progeny