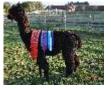

# INCA LEGACY REDUCED PRICE

Price: £4,000.00 (excl VAT) Sire: Surtierra Shadow Dam: Inca Heritage Type: Stud Male (Proven Stud) Breed Type: Huacaya Colour: Black (Solid Colour) Registered With: British Alpaca Society - UKBAS32501 Blood Lineage: Australian x UK Bloodlines Date of Birth: 2nd September 2017

Inca Legacy

Inca Legacy Fleece

Inca Legacy Progeny