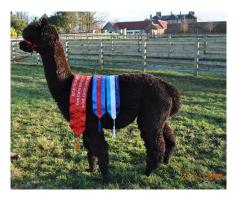

# INCA LEGACY REDUCED PRICE

Price: £4,000.00 (excl VAT) Sire: Surtierra Shadow Dam: Inca Heritage Type: Stud Male (Proven Stud) Breed Type: Huacaya Colour: Black (Solid Colour) Registered With: British Alpaca Society - UKBAS32501 Blood Lineage: Australian x UK Bloodlines Date of Birth: 2nd September 2017

Inca Legacy

Inca Legacy Fleece

Inca Legacy Progeny