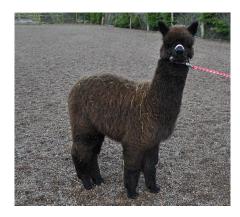

# INCA LEGACY REDUCED PRICE

Price: £4,000.00 (excl VAT) Sire: Surtierra Shadow Dam: Inca Heritage Type: Stud Male (Proven Stud) Breed Type: Huacaya Colour: Black (Solid Colour) Registered With: British Alpaca Society - UKBAS32501 Blood Lineage: Australian x UK Bloodlines Date of Birth: 2nd September 2017

### **Description:**

Inca Legacy is the result of many years of careful selective breeding by Inca Alpaca. He is a well grown male that weaned early and has maintained optimum health as he has grown. Inca Legacy began working towards the end of 2019 mating season. Legacy's first two cria arrived summer of 2020 and we are very pleased with both of them. Please see the photo of Old Felton Freedom showing how Legacy has really made an impact. Freedom is carrying a fine dense fleece covering a solid frame and displaying a beautiful head type.

Conformationally this male is correct in every area; he moves extremely well and has a frame that demands attention. His fleece exhibits very advanced traits that are easy to spot. It's dense, extremely fine, long stapled - growing at 0.46mm per day and the fibres are bright and uniform.