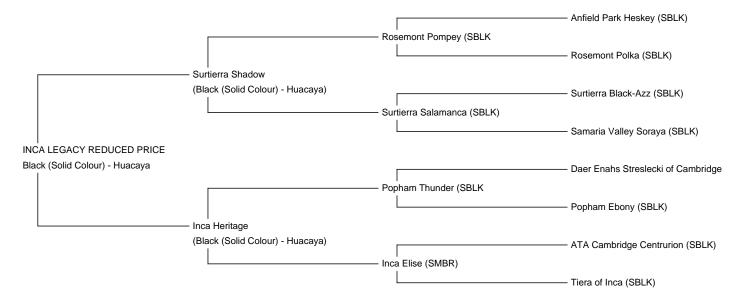

**Price:** £4,000.00 (excl VAT)

INCA LEGACY REDUCED PRICE

Sire: Surtierra Shadow

Dam: Inca Heritage

**Type:** Stud Male (Proven Stud)

Breed Type: Huacaya

Colour: Black (Solid Colour)

Registered With: British Alpaca Society - UKBAS32501

The breeding behind Inca Legacy is very special. His dam is not only a multiple show winner, but her sibling, Blackberry Jacknife was the 2018 BAS National Show Champion Male. Inca Elise is also the full sister to Inca Balboa, so the pedigree is full of quality proven bloodlines.