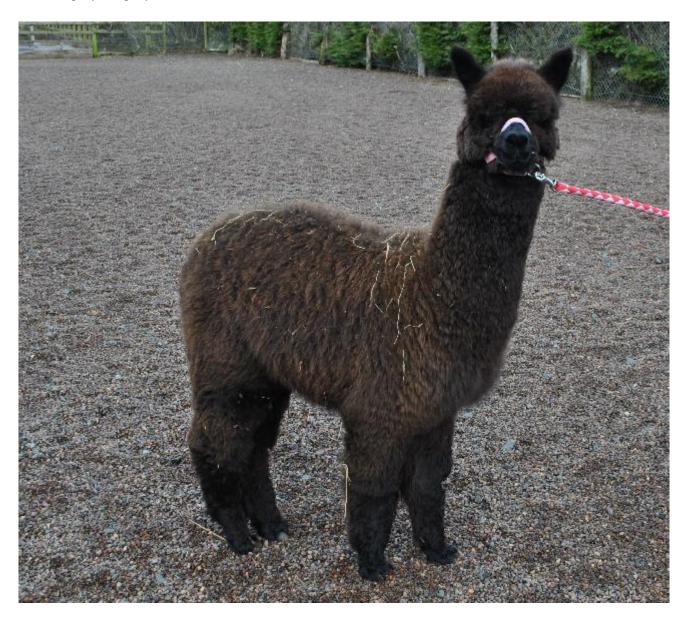

## **Description:**

Inca Legacy is the result of many years of careful selective breeding by Inca Alpaca. He is a well grown male that weaned early and has maintained optimum health as he has grown. Inca Legacy began working towards the end of 2019 mating season. Legacy's first two cria arrived summer of 2020 and we are very pleased with both of them. Please see the photo of Old Felton Freedom showing how Legacy has really made an impact. Freedom is carrying a fine dense fleece covering a solid frame and displaying a beautiful head type.