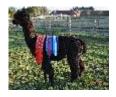

## **Description:**

Inca Legacy is the result of many years of careful selective breeding by Inca Alpaca. He is a well grown male that weaned early and has maintained optimum health as he has grown. Inca Legacy began working towards the end of 2019 mating season. Legacy's first two cria arrived summer of 2020 and we are very pleased with both of them. Please see the photo of Old Felton Freedom showing how Legacy has really made an impact. Freedom is carrying a fine dense fleece covering a solid frame and displaying a beautiful head type.

During 2019 Inca Legacy proved himself in both halter and fleece shows. He would suit an advanced black breeding programme to act as a finishing male over bay and true black females.

## **Prizes Won:**

2019

North West Alpaca Group - Int Black Male - 1st and Black Champion

Northumberland County Show - Int Black Male - 1st and Black Champion

Northern Fleece Show - 12-24 months black fleece - 1st and Champion