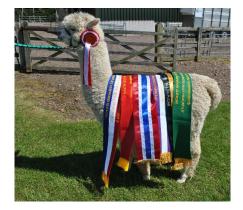

### **Description:**

The exceptional density and fineness of this high quality male has led to him being awarded two Supreme Championships, three Championships and two Reserve Championships.

Lanson is the son of Gilt Edge Tour de Force of Ashwood who continues to produce champions from this elite bloodline. Lanson now standing at stud in Northumberland is available to potentially strengthen many Northern herds with his award winning genetics.

#### **Prizes Won:**

2018

National Halter Show - Jun male white - 1st

Spring Alpaca Fiesta H O Eng - Jun male white - 1st

North somerset Show - Jun male white - 1st

Swag The Royal Bath & West - Jun male white - 1st

Three Counties Halter Show - Jun male white - 1st

Three Counties Halter Show - Champion white male - R

Ellingham & Ringwood Short Fleece - Int white male - 2nd

Westmorland County Halter Show - Int white male - 1st

Westmorland County Halter Show - Champion white male - C

Westmorland County Halter Show - Supreme Champion - C

South West Group Fleece Show - White fleece 6-12 months - 3rd

Midlands Champion -west shires - Int white male - 1st

Midlands Champion -west shires - Champion white male - C

Midlands Champion -west shires - Supreme Champion - C

2019

National Halter Show - Int white male - 2nd

Spring Alpaca Fiesta H O Eng - Int white male - 1st

Spring Alpaca Fiesta H O Eng - Champion white male - C

North Somerset Show - Int white male - 2nd

North Somerset Show - Champion white male - R