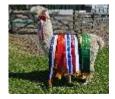

## **ASHWOOD LANSON REDUCED PRICE**

**Price:** £4,000.00 (excl VAT)

Sire: Gilt Edge Tor De Force Of Ashwood

Dam: Ashwood Havanna

**Type:** Stud Male (Proven Stud)

Breed Type: Huacaya

Colour: White (Solid Colour)

### **Description:**

The exceptional density and fineness of this high quality male has led to him being awarded two Supreme Championships, three Championships and two Reserve Championships.

Lanson is the son of Gilt Edge Tour de Force of Ashwood who continues to produce champions from this elite bloodline. Lanson now standing at stud in Northumberland is available to potentially strengthen many Northern herds with his award winning genetics.