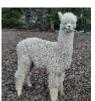

## **ASHWOOD LANSON REDUCED PRICE**

**Price:** £4,000.00 (excl VAT)

Sire: Gilt Edge Tor De Force Of Ashwood

Dam: Ashwood Havanna

**Type:** Stud Male (Proven Stud)

Breed Type: Huacaya

Colour: White (Solid Colour)

Registered With: British Alpaca Society - UKBAS31496

**Blood Lineage:** Australian x UK Bloodlines

Date of Birth: 3rd August 2017



Diameter (Micron) of first fleece sample: 17.10µ

Fleece: (2nd)

19.50µ SD 3.70µ CV 19.10% % Over 30 Microns(µ) 0.70% Yield 115.00 Kg/Year

(taken on 3rd June 2019 at 1 Year and 10 Months of age)

Fibre Testing Authority: Australian Alpaca Fibre Testing

### **Description:**

The exceptional density and fineness of this high quality male has led to him being awarded two Supreme Championships, three Championships and two Reserve Championsh