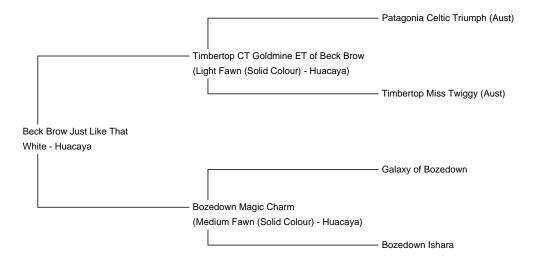

**Price:** £2,000.00 (excl VAT)

Sire: Timbertop CT Goldmine ET of Beck Brow

Dam: Bozedown Magic Charm

**Type:** Pregnant Female (Pregnant)

Breed Type: Huacaya

Colour: White

Registered With: UKBAS29617

**Blood Lineage:** Australian/Beck Brow