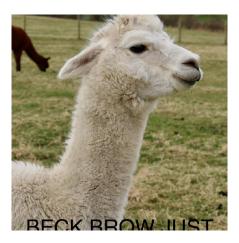

**Price:** £2,000.00 (excl VAT)

Sire: Timbertop CT Goldmine ET of Beck Brow

Dam: Bozedown Magic Charm

**Type:** Pregnant Female (Pregnant)

Breed Type: Huacaya

Colour: White

Registered With: UKBAS29617

**Blood Lineage:** Australian/Beck Brow

Date of Birth: 13th July 2016

Fleece: (5th)

23.50µ SD 4.60µ CV 19.50% Curvature 35.60 deg/mm Staple Length 70 mm

(taken on 21st May 2021 at 4 Years and 10 Months of age)

Fibre Testing Authority: Art of Fibre

## **Description:**

Beck Brow Just LikeThat is an excellent mother, births easily and always has more milk than any other female at King Garth. She is never fails to produce a quality cria. Her dam is Bozedown Magic Charm and her Sire is Timbertop Goldmine so she has some very impressive genetics behind her. . She is reluctantly for sale as I'm sure she has a future of producing more beautiful crias ahead of her but as I have retained several of her daughters, I feel it's time to give someone else a chance to breed from this special female. We are at capacity at King Garth so some difficult decisions have had to be made to make space for this years cria.