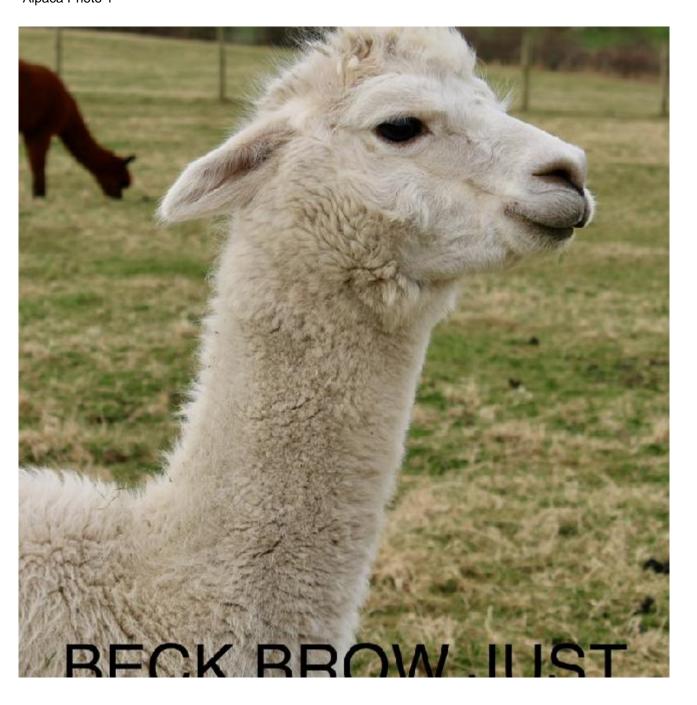

## **Description:**

Beck Brow Just LikeThat is an excellent mother, births easily and always has more milk than any other female at King Garth. She is never fails to produce a quality cria. Her dam is Bozedown Magic Charm and her Sire is Timbertop Goldmine so she has some very impressive genetics behind her. . She is reluctantly for sale as I'm sure she has a future of producing more beautiful crias ahead of her but as I have retained several of her daughters, I feel it's time to give someone else a chance to breed from this special female. We are at capacity at King Garth so some difficult decisions have had to be made to make space for this years cria.

## Beck Brow Just Like That