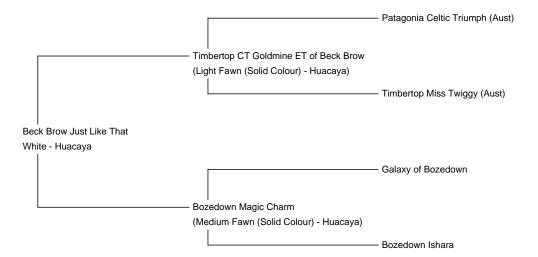

**Price:** £2,000.00 (excl VAT)

Sire: Timbertop CT Goldmine ET of Beck Brow

Dam: Bozedown Magic Charm

**Type:** Pregnant Female (Pregnant)

Breed Type: Huacaya

Colour: White

Registered With: UKBAS29617

**Blood Lineage:** Australian/Beck Brow

## **Description:**

Beck Brow Just LikeThat is an excellent mother, births easily and always has more milk than any other female at King Garth. She is never fails to produce a quality cria. Her dam is Bozedown Magic Charm and her Sire is Timbertop Goldmine so she has some very impressive genetics behind her. . She is reluctantly for sale as I'm sure she has a future of producing more beautiful crias ahead of her but as I have retained several of her daughters, I feel it's time to give someone else a chance to breed from this special female. We are at capacity at King Garth so some difficult decisions have had to be made to make space for this years cria.