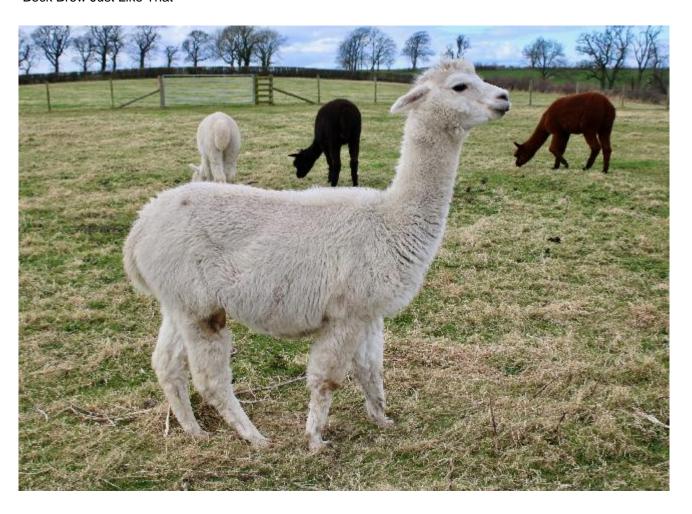

## **Description:**

Beck Brow Just LikeThat is an excellent mother, births easily and always has more milk than any other female at King Garth. She is never fails to produce a quality cria. Her dam is Bozedown Magic Charm and her Sire is Timbertop Goldmine so she has some very impressive genetics behind her. . She is reluctantly for sale as I'm sure she has a future of producing more beautiful crias ahead of her but as I have retained several of her daughters, I feel it's time to give someone else a chance to breed from this special female. We are at capacity at King Garth so some difficult decisions have had to be made to make space for this years cria.

## Beck Brow Just Like That