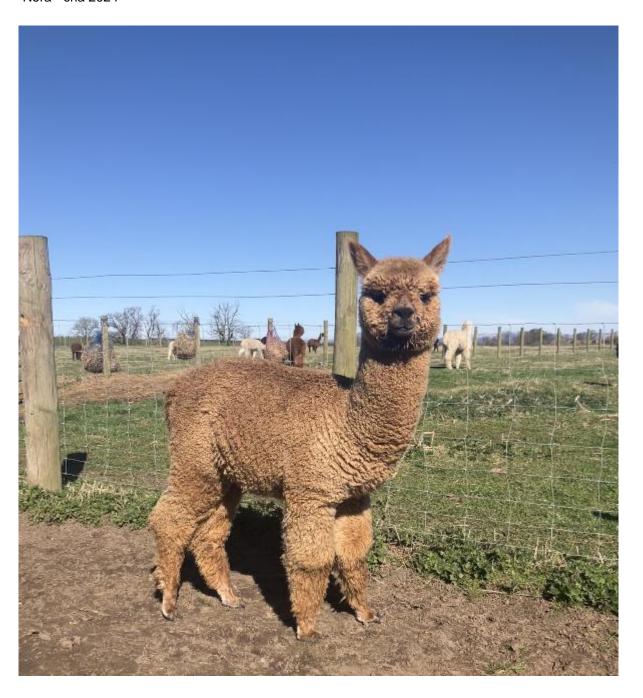

She is halter trained and although handleable she is a little grumpy and can spit.

She is sold pregnant to King Garth Hipster, who also sired her very nice 2024 cria King Garth Nora who is part of the National show team.