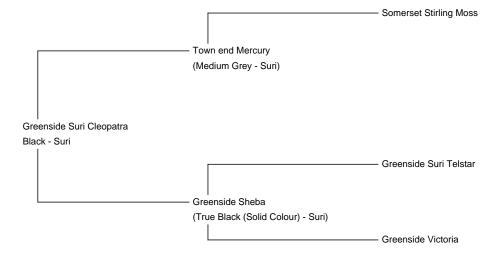

**Price:** £1,750.00

**Sire:** Town end Mercury **Dam:** Greenside Sheba

**Type:** Pregnant Female (Pregnant)

**Breed Type:** Suri

Colour: Black

Registered With: BAS 39776

**Blood Lineage:** Suri Somerset Stirling Moss

## **Description:**

Greenside Suri Cleopatra is a true to type black / grey female Suri

Her Dam is solid blue black and her Sire is mid grey . Town end Mercury

She has a fine fleece with good lustre

Cleopatra is pregnant to our Supreme Champion Suri male, Greenside Suri Romulus (Solid Dark Fawn)