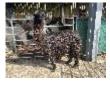

## **Description:**

Greenside Suri Cleopatra is a true to type black / grey female Suri

Her Dam is solid blue black and her Sire is mid grey . Town end Mercury

She has a fine fleece with good lustre

Cleopatra is pregnant to our Supreme Champion Suri male, Greenside Suri Romulus (Solid Dark Fawn)

## Suri Cleopatra