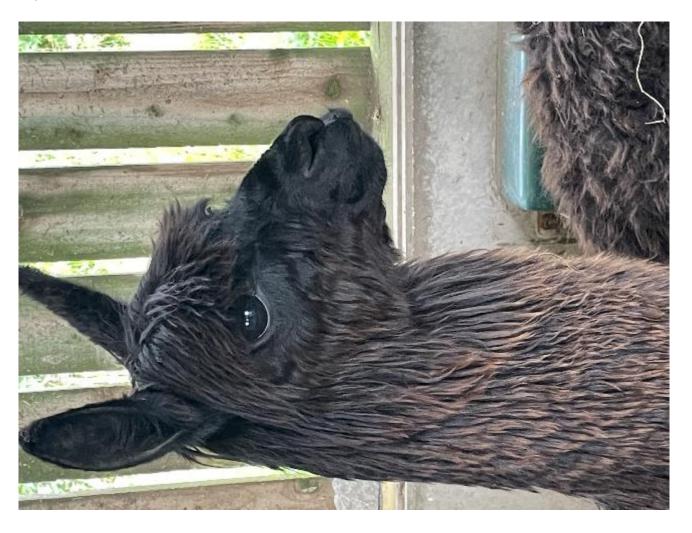

## **Description:**

Greenside Suri Cleopatra is a true to type black / grey female Suri

Her Dam is solid blue black and her Sire is mid grey . Town end Mercury

She has a fine fleece with good lustre

Cleopatra is pregnant to our Supreme Champion Suri male, Greenside Suri Romulus (Solid Dark Fawn)

## Suri Cleopatra