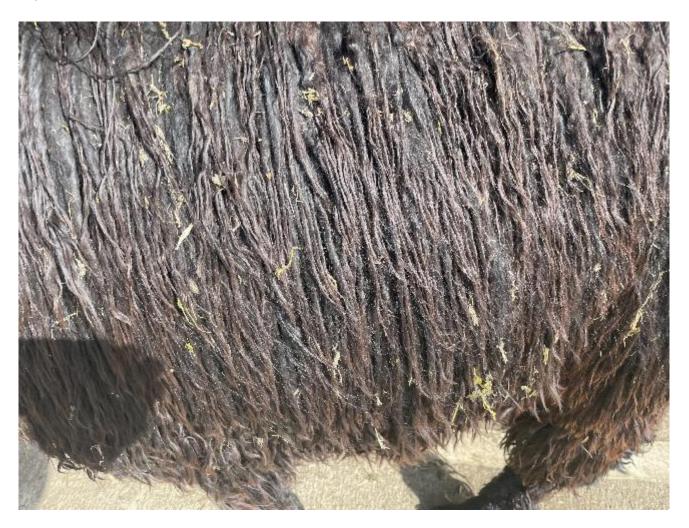

## **Description:**

Greenside Suri Cleopatra is a true to type black / grey female Suri

Her Dam is solid blue black and her Sire is mid grey . Town end Mercury

She has a fine fleece with good lustre

Cleopatra is pregnant to our Supreme Champion Suri male, Greenside Suri Romulus (Solid Dark Fawn)

## Suri Cleopatra