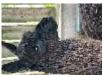

## **Description:**

Greenside Suri Cleopatra is a true to type black / grey female Suri

Her Dam is solid blue black and her Sire is mid grey . Town end Mercury

She has a fine fleece with good lustre

Cleopatra is pregnant to our Supreme Champion Suri male, Greenside Suri Romulus (Solid Dark Fawn)

## Alpaca Photo 2