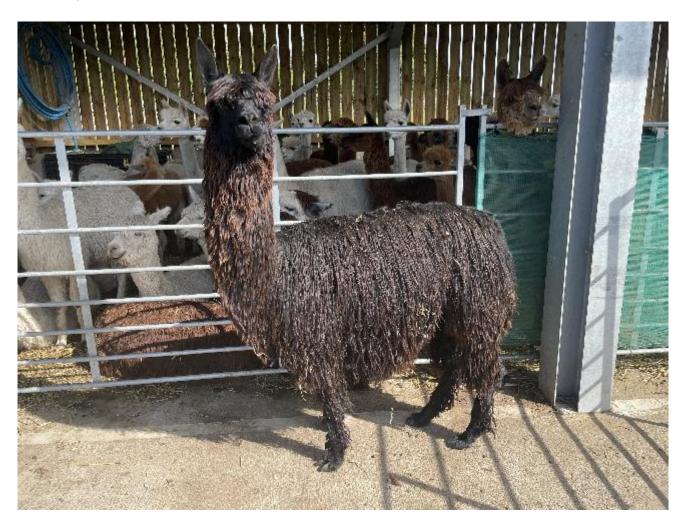

## **Description:**

Greenside Suri Cleopatra is a true to type black / grey female Suri

Her Dam is solid blue black and her Sire is mid grey . Town end Mercury

She has a fine fleece with good lustre

Cleopatra is pregnant to our Supreme Champion Suri male, Greenside Suri Romulus (Solid Dark Fawn)

## Suri Cleopatra