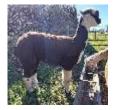

**Kestle HARLEY QUEEN** 

Price: £2,250.00 (excl VAT)

Sire: Snowshill Rufus

Dam: Snowshill Diamond Girl

Type: Female

Breed Type: Huacaya

Colour: Fancy

Registered With: BAS

## **Description:**

This multicolour beauty is Kestle Harley Queen, born in June 2020.

Harley's fleece is very interesting and displays a very symmetric distribution of colours. Luckily, Harley's amazing bay black saddle produces a really nice yarn.

Harley's temperament is enviable and she is very docile easy to handle. The head type is strong and her frame is robust. My favourite trait is the flow of her walk, she is really stunning.

Harley comes from very reliable breeding lines, which brings not only good looks and fleece quality, but good health and behaviour.