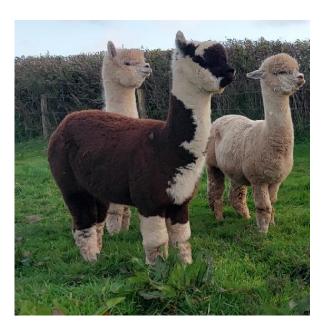

Breed Type: Huacaya

Colour: Fancy

Registered With: BAS

Date of Birth: 20th June 2020





## **Description:**

This multicolour beauty is Kestle Harley Queen, born in June 2020.

Harley's fleece is very interesting and displays a very symmetric distribution of colours. Luckily, Harley's amazing bay black saddle produces a really nice yarn.

Harley's temperament is enviable and she is very docile easy to handle. The head type is strong and her frame is robust. My favourite trait is the flow of her walk, she is really stunning.

Harley comes from very reliable breeding lines, which brings not only good looks and fleece quality, but good health and behaviour.

Dam, Snowshill Diamond Girl. Sire Snowshill Rufus.

## Kestle Harley Queen March25



Kestle Harley Queen



Kestle Harley Queen