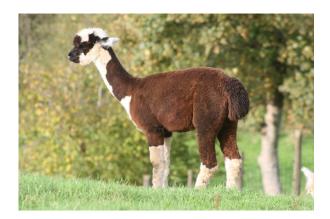

## **Description:**

This multicolour beauty is Kestle Harley Queen, born in June 2020.

Harley's fleece is very interesting and displays a very symmetric distribution of colours. Luckily, Harley's amazing bay black saddle produces a really nice yarn.

Harley's temperament is enviable and she is very docile easy to handle. The head type is strong and her frame is robust. My favourite trait is the flow of her walk, she is really stunning.

Harley comes from very reliable breeding lines, which brings not only good looks and fleece quality, but good health and behaviour.