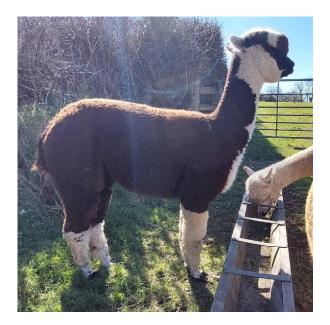

**Kestle HARLEY QUEEN** 

Price: £2,250.00 (excl VAT)

Sire: Snowshill Rufus

Dam: Snowshill Diamond Girl

Type: Female

Breed Type: Huacaya

Colour: Fancy

Registered With: BAS

## **Description:**

This multicolour beauty is Kestle Harley Queen, born in June 2020.

Harley's fleece is very interesting and displays a very symmetric distribution of colours. Luckily, Harley's amazing bay black saddle produces a really nice yarn.

Harley's temperament is enviable and she is very docile easy to handle. The head type is strong and her frame is robust. My favourite trait is the flow of her walk, she is really stunning.

Harley comes from very reliable breeding lines, which brings not only good looks and fleece quality, but good health and behaviour.