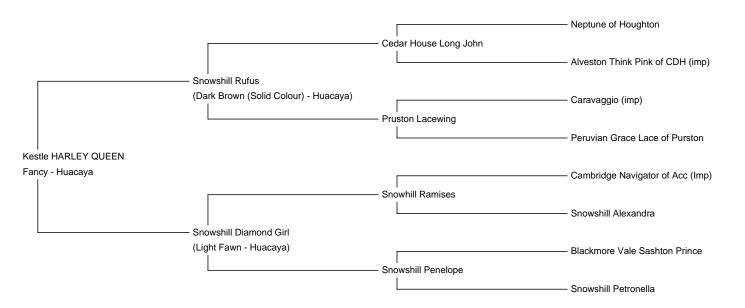

**Kestle HARLEY QUEEN** 

Price: £2,250.00 (excl VAT)

Sire: Snowshill Rufus

Dam: Snowshill Diamond Girl

Type: Female

Breed Type: Huacaya

Colour: Fancy

Registered With: BAS

Date of Birth: 20th June 2020





## **Description:**

This multicolour beauty is Kestle Harley Queen, born in June 2020.

Harley's fleece is very interesting and displays a very symmetric distribution of colours. Luckily, Harley's amazing bay black saddle produces a really nice yarn.

Harley's temperament is enviable and she is very docile easy to handle. The head type is strong and her frame is robust. My favourite trait is the flow of her walk, she is really stunning.

Harley comes from very reliable breeding lines, which brings not only good looks and fleece quality, but good health and behaviour.

Dam, Snowshill Diamond Girl. Sire Snowshill Rufus.

## Kestle Harley Queen March25



Kestle Harley Queen



Kestle Harley Queen