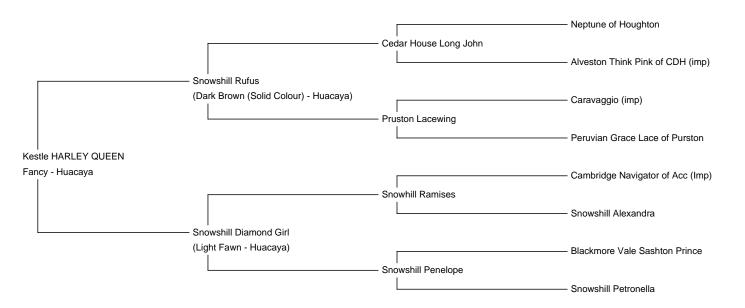

**Kestle HARLEY QUEEN** 

Price: £2,250.00 (excl VAT)

Sire: Snowshill Rufus

Dam: Snowshill Diamond Girl

Type: Female

Breed Type: Huacaya

Colour: Fancy

Registered With: BAS

Dam, Snowshill Diamond Girl. Sire Snowshill Rufus.