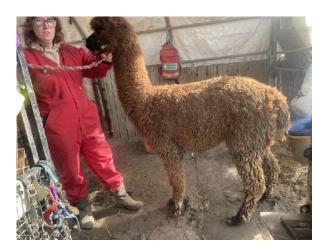

-

**Price:** £2,000.00 Sales tax is included in this price.

Sire: reddens churchill

Dam: prince sadie bishop

Type: Female

Breed Type: Huacaya

Colour: Dark Brown (Solid Colour)

Registered With: Attfield Queen Domini Jezabell - UKBAS42041 -

(AFIBASUK011) - Female

Date of Birth: 27th June 2022



reddens churchill
(Dark Brown (Solid Colour) - Huacaya)

Attfield Queen Domini Jezabell Dark Brown (Solid Colour) - Huacaya

prince sadie bishop
(Black (Solid Colour) - Huacaya)

## **Description:**

Beautiful friendly inquisitive alpaca. Well handled. Full husbandry etc. excellent linage. Very low micron on last fleece states. Aseptically pleasing to the eye with great fleece and good conformation. Is now old enough for this summers breading season.

## Alpaca Photo 1



## Alpaca Photo 2



Alpaca Photo 3