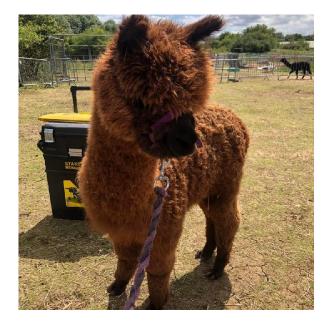

ueen Domini Jezabell -

**Price:** £2,000.00 Sales tax is included in this price.

Sire: reddens churchill

Dam: prince sadie bishop

Type: Female

Breed Type: Huacaya

Colour: Dark Brown (Solid Colour)

Registered With: Attfield Queen Domini Jezabell - UKBAS42041 -

(AFIBASUK011) - Female

Date of Birth: 27th June 2022



reddens churchill
(Dark Brown (Solid Colour) - Huacaya)

Attfield Queen Domini Jezabell Dark Brown (Solid Colour) - Huacaya

prince sadie bishop
(Black (Solid Colour) - Huacaya)

## **Description:**

Beautiful friendly inquisitive alpaca. Well handled. Full husbandry etc. excellent linage. Very low micron on last fleece states. Aseptically pleasing to the eye with great fleece and good conformation. Is now old enough for this summers breading season.

## Alpaca Photo 1



## Alpaca Photo 2



Alpaca Photo 3