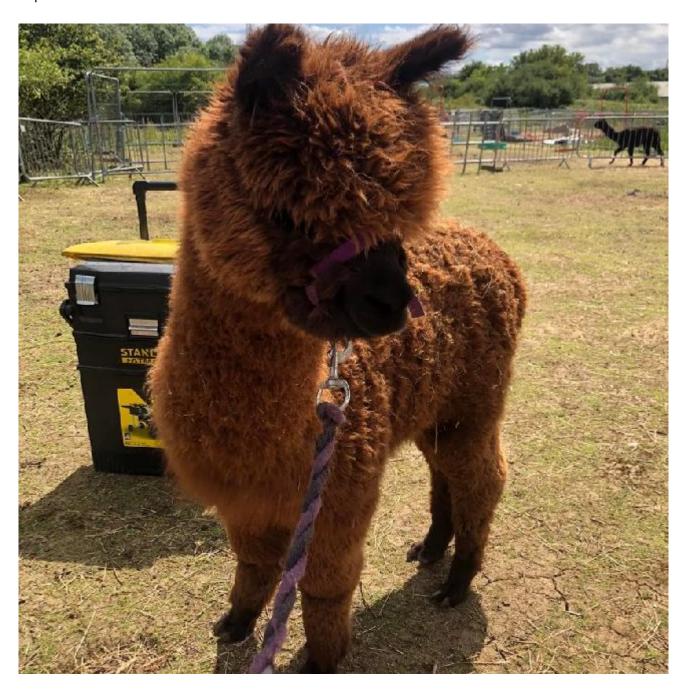

Attfield Queen Domini Jezabell -

**Price:** £2,000.00 Sales tax is included in this price.

Sire: reddens churchill

Dam: prince sadie bishop

Type: Female

Breed Type: Huacaya

Colour: Dark Brown (Solid Colour)

## **Description:**

Beautiful friendly inquisitive alpaca. Well handled. Full husbandry etc. excellent linage. Very low micron on last fleece states. Aseptically pleasing to the eye with great fleece and good conformation. Is now old enough for this summers breading season.