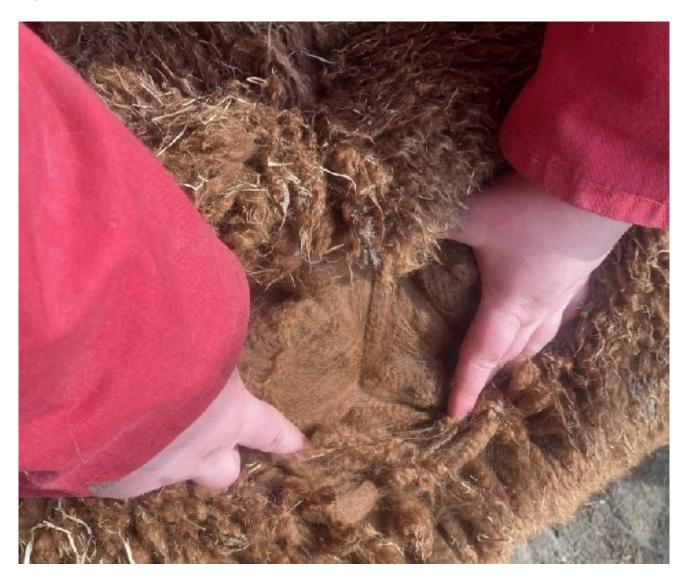

## **Description:**

Beautiful friendly inquisitive alpaca. Well handled. Full husbandry etc. excellent linage. Very low micron on last fleece states. Aseptically pleasing to the eye with great fleece and good conformation. Is now old enough for this summers breading season.