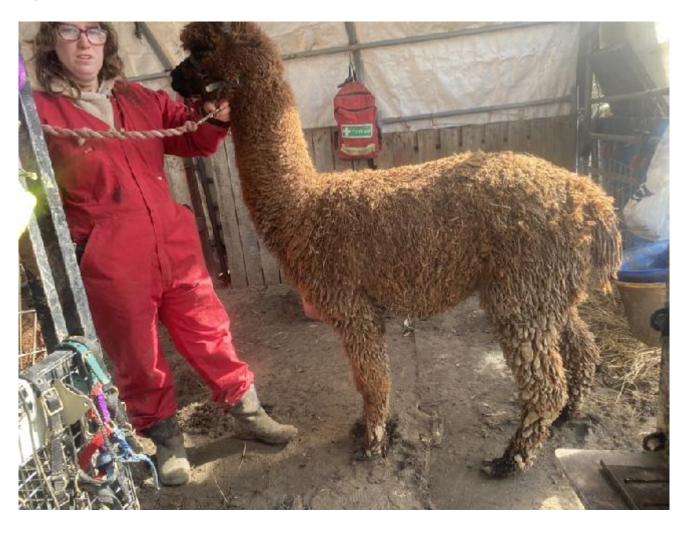

| – reddens churchill<br>(Dark Brown (Solid Colour) - Huacaya) |
|-------------------------------------------------------------------------|--------------------------------------------------------------|
| Attfield Queen Domini Jezabell -<br>Dark Brown (Solid Colour) - Huacaya |                                                              |
|                                                                         | - prince sadie bishop  (Black (Solid Colour) - Huacaya)      |

## **Description:**

Beautiful friendly inquisitive alpaca. Well handled. Full husbandry etc. excellent linage. Very low micron on last fleece states. Aseptically pleasing to the eye with great fleece and good conformation. Is now old enough for this summers breading season.



## Alpaca Photo 2