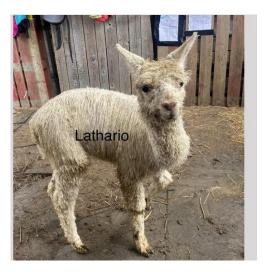

Attfield Duke Lathorio Rayne -no vat

**Price:** £510.00 Sales tax is included in this price. (SOLD)

Sire: pinkney dragon

Dam: lopham dolly daydream

Type: Young Male (Intact) Breed Type: Huacaya

Colour: White (Solid Colour)

Registered With: NONBAS5253 - (AFIBASUK021)

Date of Birth: 18th June 2024





(Black (Solid Colour))

## **Description:**

Inquisitive friendly well handled not over handled weadling. Halter trained. Excellent fibre producer and correct

No vat

Last vaccinated 28/12/24 brovoxin. Husbandry done weekly usally due to age.

I feel he could make a good trekking alpaca currently halter trained.

## Alpaca Photo 1



## Alpaca Photo 2



Alpaca Photo 3