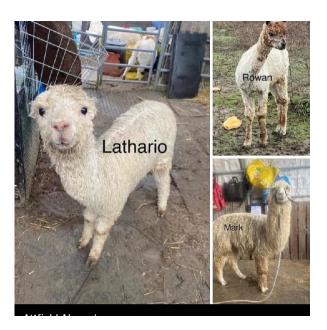

Attfield Duke Lathorio Rayne -no vat

**Price:** £510.00 Sales tax is included in this price. (SOLD)

Sire: pinkney dragon

Dam: lopham dolly daydream

Type: Young Male (Intact) Breed Type: Huacaya

Colour: White (Solid Colour)

## **Description:**

Inquisitive friendly well handled not over handled weadling. Halter trained. Excellent fibre producer and correct

No vat

Last vaccinated 28/12/24 brovoxin. Husbandry done weekly usally due to age.