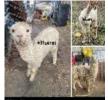

Attfield Duke Lathorio Rayne -no vat

**Price:** £510.00 Sales tax is included in this price. (SOLD)

Sire: pinkney dragon

Dam: lopham dolly daydream

Type: Young Male (Intact) Breed Type: Huacaya

Colour: White (Solid Colour)

## **Description:**

Inquisitive friendly well handled not over handled weadling. Halter trained. Excellent fibre producer and correct

No vat

Last vaccinated 28/12/24 brovoxin. Husbandry done weekly usally due to age.