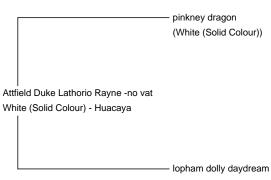

Attfield Duke Lathorio Rayne -no vat

**Price:** £510.00 Sales tax is included in this price. (SOLD)

Sire: pinkney dragon

Dam: lopham dolly daydream

Type: Young Male (Intact) Breed Type: Huacaya

Colour: White (Solid Colour)