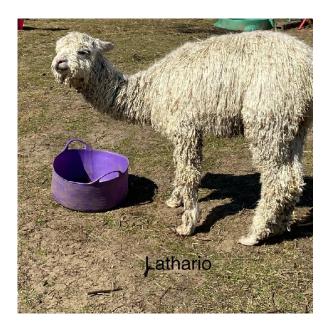

Attfield Duke Lathorio Rayne -no vat

**Price:** £510.00 Sales tax is included in this price. (SOLD)

Sire: pinkney dragon

Dam: lopham dolly daydream

Type: Young Male (Intact) Breed Type: Huacaya

Colour: White (Solid Colour)

Registered With: NONBAS5253 - (AFIBASUK021)

Date of Birth: 18th June 2024





(Black (Solid Colour))

## **Description:**

Inquisitive friendly well handled not over handled weadling. Halter trained. Excellent fibre producer and correct

No vat

Last vaccinated 28/12/24 brovoxin. Husbandry done weekly usally due to age.

I feel he could make a good trekking alpaca currently halter trained.

## Alpaca Photo 1



## Alpaca Photo 2



Alpaca Photo 3