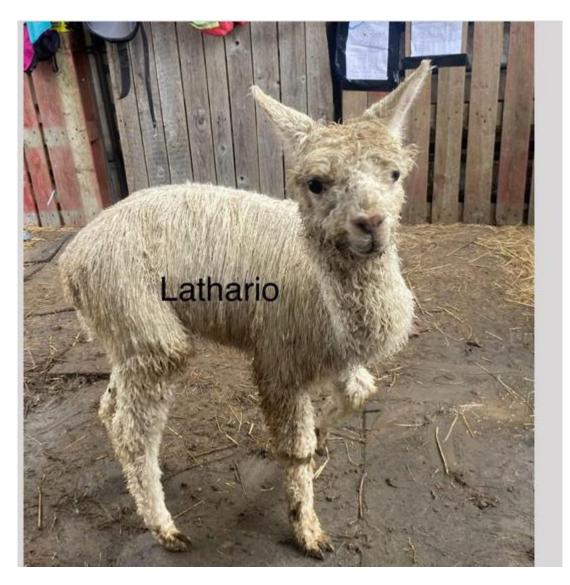

Attfield Duke Lathorio Rayne -no vat Price: £510.00 Sales tax is included in this price. (SOLD) Sire: pinkney dragon Dam: lopham dolly daydream Type: Young Male (Intact) Breed Type: Huacaya Colour: White (Solid Colour) Registered With: NONBAS5253 - (AFIBASUK021)

## **Description:**

Inquisitive friendly well handled not over handled weadling. Halter trained. Excellent fibre producer and correct conformation.

No vat

Last vaccinated 28/12/24 brovoxin. Husbandry done weekly usally due to age.