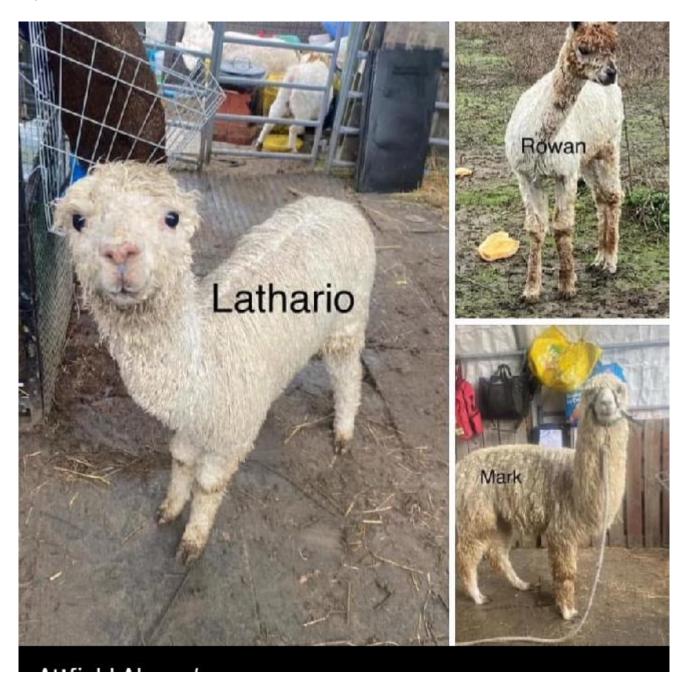

Attfield Duke Lathorio Rayne -no vat Price: £510.00 Sales tax is included in this price. (SOLD) Sire: pinkney dragon Dam: lopham dolly daydream Type: Young Male (Intact) Breed Type: Huacaya Colour: White (Solid Colour) Registered With: NONBAS5253 - (AFIBASUK021)

## **Description:**

Inquisitive friendly well handled not over handled weadling. Halter trained. Excellent fibre producer and correct conformation.

No vat

Last vaccinated 28/12/24 brovoxin. Husbandry done weekly usally due to age.

I feel he could make a good trekking alpaca currently halter trained.