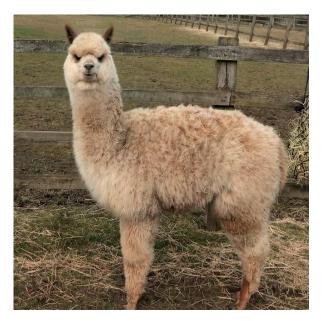

## **Description:**

A very well grown female in lovely fawn colour. Fleece with long staple length. Claudia has a distinctive head and has great presence.

Headcollar trained.

Claudia is for sale as part of a 3 weanling package. We would like them to go together as a three. There is a package discount.

## Yew Tree Claudia -1

Yew Tree Claudia - 2

Yew Tree Claudia - 3