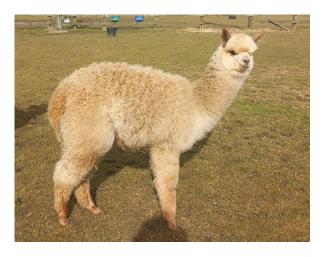

**Price:** £1,750.00

Sire: Yew Tree Pedro

Dam: Yew Tree Sapphire

Yew Tree Claudia (NO VAT)

Type: Female

Breed Type: Huacaya

Colour: Medium Fawn (Solid Colour)

Registered With: To be registered with BAS Mar 2025

## **Description:**

A very well grown female in lovely fawn colour. Fleece with long staple length. Claudia has a distinctive head and has great presence.

Headcollar trained.

Claudia is for sale as part of a 3 weanling package. We would like them to go together as a three. There is a package discount.