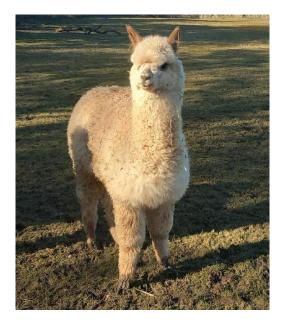

**Price:** £1,750.00

Sire: Yew Tree Pedro

Dam: Yew Tree Sapphire

Yew Tree Claudia (NO VAT)

Type: Female

Breed Type: Huacaya

Colour: Medium Fawn (Solid Colour)

Registered With: To be registered with BAS Mar 2025

## **Description:**

A very well grown female in lovely fawn colour. Fleece with long staple length. Claudia has a distinctive head and has great presence.

Headcollar trained.

Claudia is for sale as part of a 3 weanling package. We would like them to go together as a three. There is a package discount.