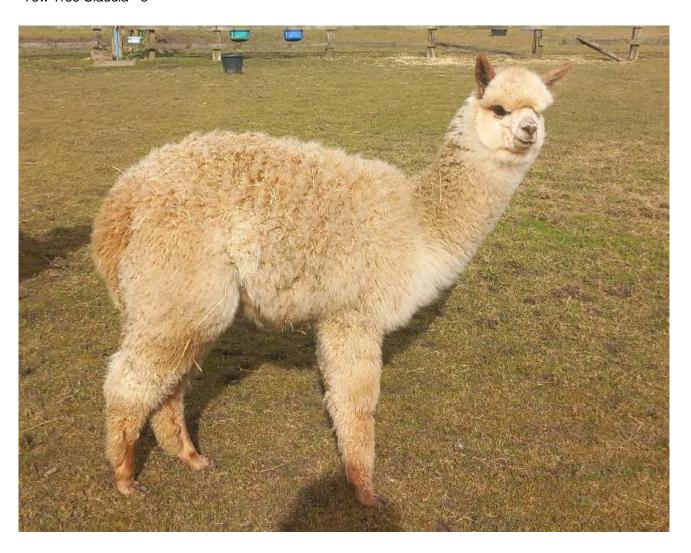

**Price:** £1,750.00

Sire: Yew Tree Pedro

Dam: Yew Tree Sapphire

Yew Tree Claudia (NO VAT)

Type: Female

Breed Type: Huacaya

Colour: Medium Fawn (Solid Colour)

Registered With: To be registered with BAS Mar 2025

Blood Lineage: Yew Tree/Bozedown/Limestone

Date of Birth: 4th July 2024





## **Description:**

A very well grown female in lovely fawn colour. Fleece with long staple length. Claudia has a distinctive head and has great presence.

Headcollar trained.

Claudia is for sale as part of a 3 weanling package. We would like them to go together as a three. There is a package discount.

Note VAT not payable on this sale





## Yew Tree Claudia - 3