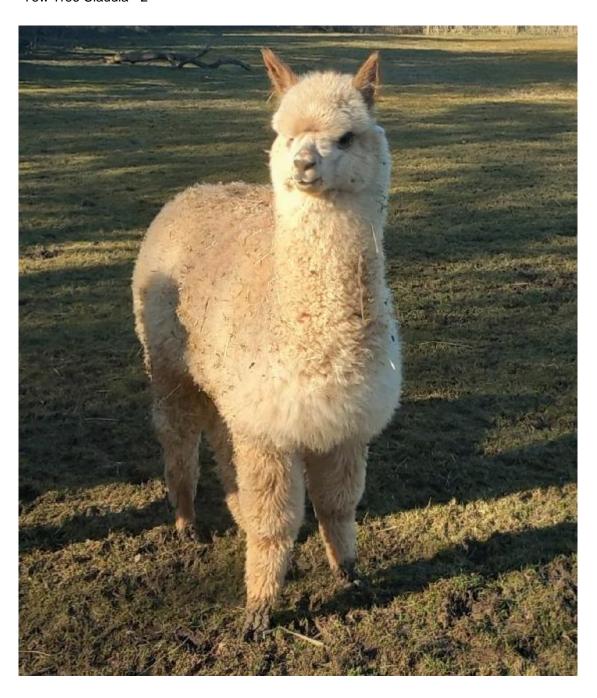

**Price:** £1,750.00

Sire: Yew Tree Pedro

Dam: Yew Tree Sapphire

Yew Tree Claudia (NO VAT)

Type: Female

Breed Type: Huacaya

Colour: Medium Fawn (Solid Colour)

Registered With: To be registered with BAS Mar 2025

Blood Lineage: Yew Tree/Bozedown/Limestone

Date of Birth: 4th July 2024

## **Description:**

A very well grown female in lovely fawn colour. Fleece with long staple length. Claudia has a distinctive head and has great presence.

Headcollar trained.

Claudia is for sale as part of a 3 weanling package. We would like them to go together as a three. There is a package discount.