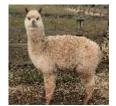

**Price:** £1,750.00

Sire: Yew Tree Pedro

Dam: Yew Tree Sapphire

Yew Tree Claudia (NO VAT)

Type: Female

Breed Type: Huacaya

Colour: Medium Fawn (Solid Colour)

Registered With: To be registered with BAS Mar 2025

## **Description:**

A very well grown female in lovely fawn colour. Fleece with long staple length. Claudia has a distinctive head and has great presence.

Headcollar trained.

Claudia is for sale as part of a 3 weanling package. We would like them to go together as a three. There is a package discount.