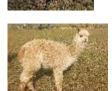

**Price:** £1,750.00

Sire: Yew Tree Pedro

Dam: Yew Tree Sapphire

Yew Tree Claudia (NO VAT)

Type: Female

Breed Type: Huacaya

Colour: Medium Fawn (Solid Colour)

Registered With: To be registered with BAS Mar 2025

## **Description:**

A very well grown female in lovely fawn colour. Fleece with long staple length. Claudia has a distinctive head and has great presence.

Headcollar trained.

Claudia is for sale as part of a 3 weanling package. We would like them to go together as a three. There is a package discount.