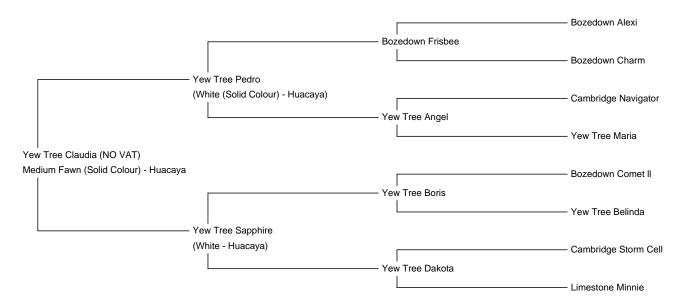

**Price:** £1,750.00

Sire: Yew Tree Pedro

Dam: Yew Tree Sapphire

Yew Tree Claudia (NO VAT)

Type: Female

Breed Type: Huacaya

Colour: Medium Fawn (Solid Colour)

Registered With: To be registered with BAS Mar 2025

Blood Lineage: Yew Tree/Bozedown/Limestone

Date of Birth: 4th July 2024