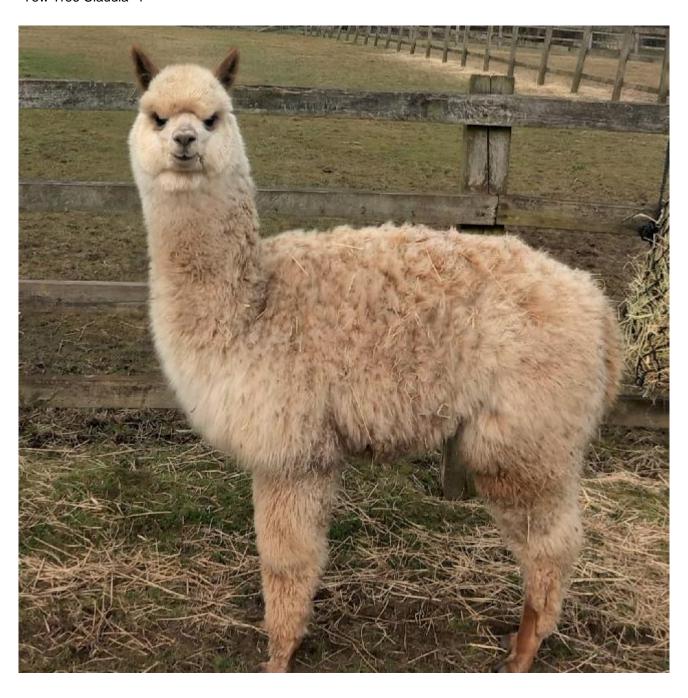

**Price:** £1,750.00

Sire: Yew Tree Pedro

Dam: Yew Tree Sapphire

Yew Tree Claudia (NO VAT)

Type: Female

Breed Type: Huacaya

Colour: Medium Fawn (Solid Colour)

Registered With: To be registered with BAS Mar 2025

## **Description:**

A very well grown female in lovely fawn colour. Fleece with long staple length. Claudia has a distinctive head and has great presence.

Headcollar trained.

Claudia is for sale as part of a 3 weanling package. We would like them to go together as a three. There is a package discount.