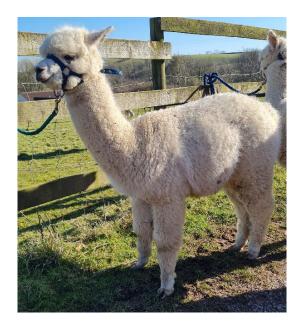

## **Classical MileEnd Bern CM935**

**Price:** £500.00 (SOLD) **Sire:** Evolution Volcanicity

Dam: CME Violetta

Type: Young Male (Intact)

Breed Type: Huacaya

Colour: White (Solid Colour)

Registered With: British Alpaca Society BNBAS18557

## **Description:**

Who'd have thought it, a solid white boy out of a fawn dam and sire. Hey ho, Bern will make a lovely pet male and is doing really well in his halter training.