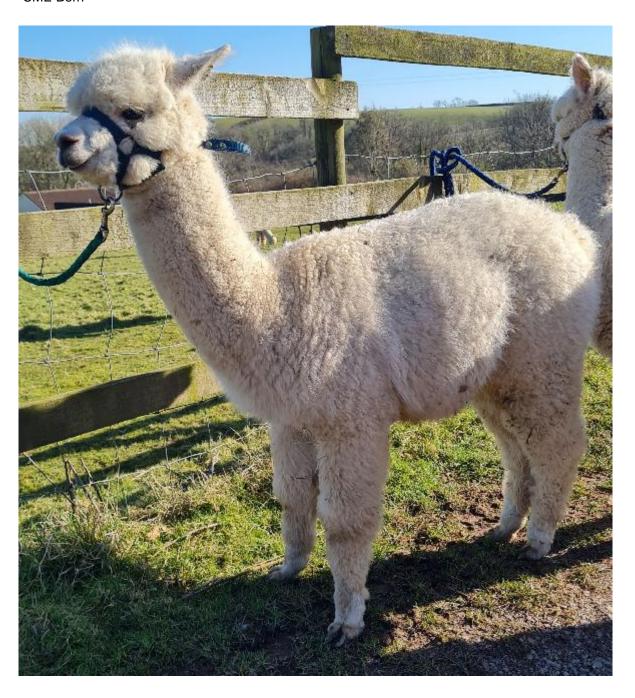

## **Classical MileEnd Bern CM935**

**Price:** £500.00 (SOLD) **Sire:** Evolution Volcanicity

Dam: CME Violetta

Type: Young Male (Intact)

Breed Type: Huacaya

Colour: White (Solid Colour)

Registered With: British Alpaca Society BNBAS18557

## **Description:**

Who'd have thought it, a solid white boy out of a fawn dam and sire. Hey ho, Bern will make a lovely pet male and is doing really well in his halter training.