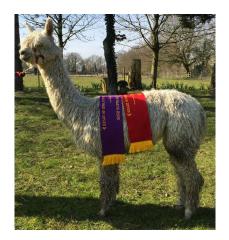

**Backyard Meimo** 

Price: £2,250.00 (excl VAT) (SOLD)

Sire: Dazzler of Bozedown

Dam: Whistling Sweet Surrender

**Type:** Pregnant Female (Pregnant)

Breed Type: Suri

Colour: White

**Registered With:** BAS **Blood Lineage:** Dazzler

## **Description:**

Backyard Meimo, a two-time Supreme Champion Suri, is the perfect choice for a cunning suri breeder. She has consistently produced top level cria whilst maintaining a fine, lustrous and organized fleece on a great frame. A Dazzler of Bozedown daughter, she combines top white suri pedigrees with strong colour lines; her grandsire is GLR The Synergist. Her latest cria, Backyard Micha, won Judge's Choice and Best of British Suri at the Cornwall Fleece Show 2024. Even as an adult, at the HoEAG Fleece Show she was winning 1st place!!