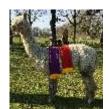

**Backyard Meimo** 

Price: £2,250.00 (excl VAT) (SOLD)

Sire: Dazzler of Bozedown

Dam: Whistling Sweet Surrender

**Type:** Pregnant Female (Pregnant)

Breed Type: Suri

Colour: White

**Registered With:** BAS **Blood Lineage:** Dazzler

## **Description:**

Backyard Meimo, a two-time Supreme Champion Suri, is the perfect choice for a cunning suri breeder. She has consistently produced top level cria whilst maintaining a fine, lustrous and organized fleece on a great frame. A Dazzler of Bozedown daughter, she combines top white suri pedigrees with strong colour lines; her grandsire is GLR The Synergist. Her latest cria, Backyard Micha, won Judge's Choice and Best of British Suri at the Cornwall Fleece Show 2024. Even as an adult, at the HoEAG Fleece Show she was winning 1st place!!