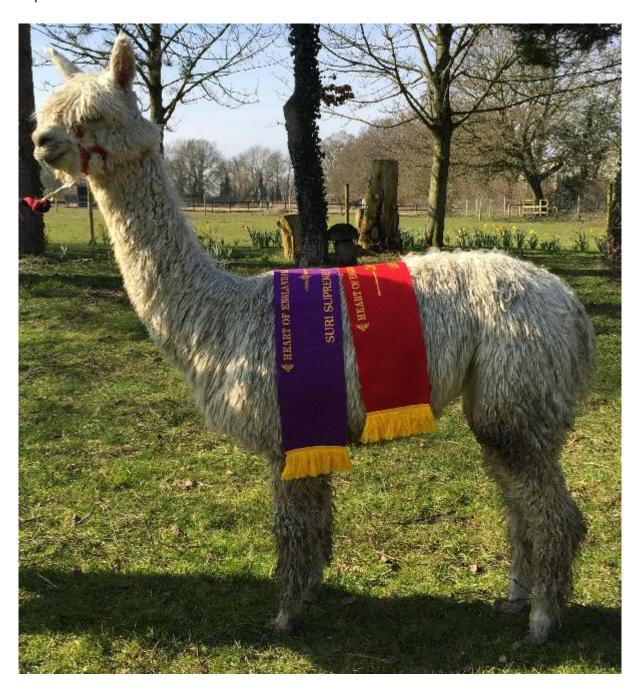

## **Description:**

Backyard Meimo, a two-time Supreme Champion Suri, is the perfect choice for a cunning suri breeder. She has consistently produced top level cria whilst maintaining a fine, lustrous and organized fleece on a great frame. A Dazzler of Bozedown daughter, she combines top white suri pedigrees with strong colour lines; her grandsire is GLR The Synergist. Her latest cria, Backyard Micha, won Judge's Choice and Best of British Suri at the Cornwall Fleece Show 2024. Even as an adult, at the HoEAG Fleece Show she was winning 1st place!!

## **Prizes Won:**

Hoe Autumn Fleece Show 2019 Suri Light Fleece 48-72 Months 1st

Hoe Autumn Fleece Show 2018 Suri Light Fleece 24-48 Months 4th

Northern Fleece Show 2018 Suri Light Fleece 24-48 Months 1st

Hoe Autumn Fleece Show 2017 Suri Light Fleece 24-48 Months 4th

Northern Fleece Show 2017 Suri Light Fleece 24-48 Months 2nd

Northern Fleece Show 2017 Champion Suri Light Fleece R

National Fleece Show 2016 Suri Light Fleece 6-12 2nd

Spring Alpaca Fiesta 2016 Suri Intermediate Female Light (short fleece) 4th

Eastern Region Fleece Show 2016 Suri Light Fleece 12-24 Months 1st

Eastern Region Fleece Show 2016 Champion Suri Light Fleece C
Eastern Region Fleece Show 2016 Supreme Champion Suri Fleece
Hoe Autumn Fleece Show 2016 Suri Light Fleece 12-24 Months 3rd
Futurity 2015 Suri Junior Female Light 4th
Spring Alpaca Fiesta 2015 Suri Junior Female Light 5th
Three Counties Fleece Show 2015 Suri Light Fleece 6-12 1st
Hoe Autumn Fleece Show 2015 Suri Light Fleece 6-12 months 1st
Hoe Autumn National Fleece Show 2015 Champion Suri Light Fleece C
Hoe Autumn National Fleece Show 2015 Supreme Champion Suri Fleece
Alpaca Showtime 2015 Suri Intermediate Female - White (short fleece) 2nd