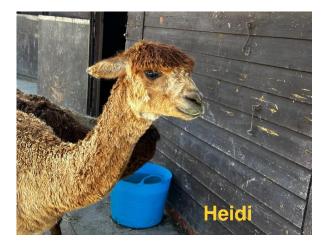

Fawn

Registered With: British Alpaca Society

Suri & Huacaya females - Bridgewater

**Blood Lineage:** BAS Registered **Date of Birth:** 1st January 2024



## **Description:**

We are working with clients, based in Somerset, who are retiring from alpaca keeping and have asked us to help sell their animals.

There are approximately 26 alpacas available, consisting of -

- \* Weaned females
- \* Yearling females
- \* Breeding females
- \* Non breeding females
- \* Huacaya
- \* Suri

All animals are BAS registered and up to date with husbandry.

With the variety of alpacas available, there's plenty of choice for prospective new owners, whether that be in small or large groups. There really is something to suit any requirement, so please contact us for more information.

## Alpaca Photo 1



## Alpaca Photo 2



Alpaca Photo 3