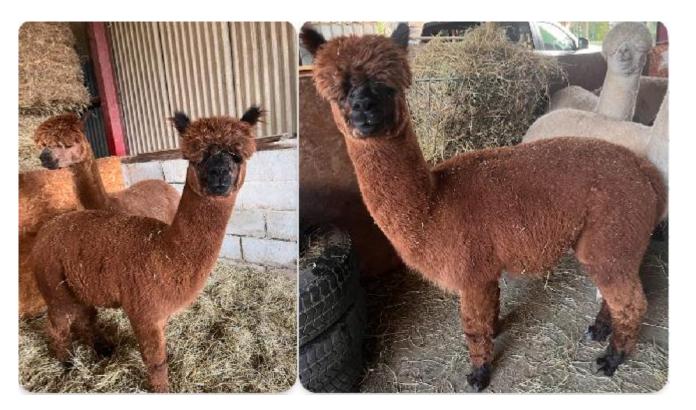

This lovely boy has fantastic Champion winning genetics Both sides from amazing Alpaca Stud R.V. Canute to EP Cambridge Tidemark of Furze Park (Imp), as well as including his lovely sire of ours BellaRuba Cadillac Gold. We just haven't had a chance to show this boy but I'm certain he'd do well in the show ring. He has an excellent conformation with beautiful strong frame and great amount of bone with masses fleece coverage. Incredibly dense and fine fleece with great staple length and structure approx 19mic to the eye. Photos don't do him justice. He will come fully health checked from the vet. Happy to bTB test at buyers expense as we are a closed herd.

## Profile view 1

Fleece photo 1