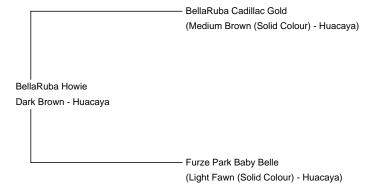

**BellaRuba Howie** 

Price: £2,000.00 (excl VAT)
Sire: BellaRuba Cadillac Gold
Dam: Furze Park Baby Belle

Type: Stud Male

Breed Type: Huacaya
Colour: Dark Brown

Registered With: Registration Number with BAS

## **Description:**

Fantastic Unproven Brown Boy For Sale - BellaRuba Howie 3yrs this Year and has big potential to add some great genetics to your herd. DOB 02/08/2022

Sire: BellaRuba Cadillac Gold Dam: Furze Park Baby Belle

## Lineage

|                                                                                  |                                                                                                   | Snowmass Royal Vision of AUK (Imp)                                                  | Snowmass Royal Challanger (USA) USA/RB38386 Nid<br>Fawn (Huacaya)                                                                                                                                                                                                                                                                                                                                                                                                                                                                                                                                                                                                                                                                                                                                                                                                                                                                                                                                                                                                                                                                                                                                                                                                                                                                                                                                                                                                                                                                                                                                                                                                                                                                                                                                                                                                                                                                                                                                                                                                                                                              |
|----------------------------------------------------------------------------------|---------------------------------------------------------------------------------------------------|-------------------------------------------------------------------------------------|--------------------------------------------------------------------------------------------------------------------------------------------------------------------------------------------------------------------------------------------------------------------------------------------------------------------------------------------------------------------------------------------------------------------------------------------------------------------------------------------------------------------------------------------------------------------------------------------------------------------------------------------------------------------------------------------------------------------------------------------------------------------------------------------------------------------------------------------------------------------------------------------------------------------------------------------------------------------------------------------------------------------------------------------------------------------------------------------------------------------------------------------------------------------------------------------------------------------------------------------------------------------------------------------------------------------------------------------------------------------------------------------------------------------------------------------------------------------------------------------------------------------------------------------------------------------------------------------------------------------------------------------------------------------------------------------------------------------------------------------------------------------------------------------------------------------------------------------------------------------------------------------------------------------------------------------------------------------------------------------------------------------------------------------------------------------------------------------------------------------------------|
|                                                                                  | Alpace Stud R.V. Canute                                                                           | UKBAS12874 (AUKBASUKB43] Solid<br>White (Huscaya)                                   | Snowmass Ambrosian Sky (USA) USA/R1065985 Light<br>Fawn (Huscoya)                                                                                                                                                                                                                                                                                                                                                                                                                                                                                                                                                                                                                                                                                                                                                                                                                                                                                                                                                                                                                                                                                                                                                                                                                                                                                                                                                                                                                                                                                                                                                                                                                                                                                                                                                                                                                                                                                                                                                                                                                                                              |
|                                                                                  | UKBAS30395 (AUKBASUKB145)<br>Solid Light Fawn (Huacaya)                                           | Anunvale Orenda Two UKBAS11734                                                      | The Golden Gun Of ARU (Imp) UKARUSASP0716<br>(ARUBASUKP0710) Solid Medium Fawn (Hussaya)                                                                                                                                                                                                                                                                                                                                                                                                                                                                                                                                                                                                                                                                                                                                                                                                                                                                                                                                                                                                                                                                                                                                                                                                                                                                                                                                                                                                                                                                                                                                                                                                                                                                                                                                                                                                                                                                                                                                                                                                                                       |
|                                                                                  | _                                                                                                 | (ARUBASUK5040) Solid White<br>(Huadaya)                                             | Arunvala Oranda UKARUHASP0524 (ARUHASLIKP052<br>Solid Medium Fawn (Huacaya)                                                                                                                                                                                                                                                                                                                                                                                                                                                                                                                                                                                                                                                                                                                                                                                                                                                                                                                                                                                                                                                                                                                                                                                                                                                                                                                                                                                                                                                                                                                                                                                                                                                                                                                                                                                                                                                                                                                                                                                                                                                    |
| dettaRuba Caditlac Gotd<br>JKBAS31793 (RUBBASUK010)<br>Solid Mid Brown (Huscaya) |                                                                                                   |                                                                                     | Dovecote Jaquinto of AUK (Imp) UKBCL15085 Solid                                                                                                                                                                                                                                                                                                                                                                                                                                                                                                                                                                                                                                                                                                                                                                                                                                                                                                                                                                                                                                                                                                                                                                                                                                                                                                                                                                                                                                                                                                                                                                                                                                                                                                                                                                                                                                                                                                                                                                                                                                                                                |
|                                                                                  |                                                                                                   | Melford Green Golden Premise<br>UKBASZ0417 (MELBASUK049) Soud<br>Mid Fawn (Huacaya) | White (Macaya)  [Metford Green Ursula UKDAS05385 (MCLBASUK005)  Solid White (Muscaya)                                                                                                                                                                                                                                                                                                                                                                                                                                                                                                                                                                                                                                                                                                                                                                                                                                                                                                                                                                                                                                                                                                                                                                                                                                                                                                                                                                                                                                                                                                                                                                                                                                                                                                                                                                                                                                                                                                                                                                                                                                          |
|                                                                                  | Melford Green Francoise<br>UKBAS24873 (MELBASUK145)<br>Solid Mid Fawn (Huacaya)                   |                                                                                     | AzSu Mercury UKBAS16541 (AZSBASUK62) Salid Mid                                                                                                                                                                                                                                                                                                                                                                                                                                                                                                                                                                                                                                                                                                                                                                                                                                                                                                                                                                                                                                                                                                                                                                                                                                                                                                                                                                                                                                                                                                                                                                                                                                                                                                                                                                                                                                                                                                                                                                                                                                                                                 |
|                                                                                  |                                                                                                   | Melford Green Bibli Dahl<br>UKDAS16869 (MELDASUK071) Solid<br>Mid Brown (Huacaya)   | Facon (Huacaya)  Dry Drayton Allegre UKHASU17H5 (DDAHASUK12)  Black/White (Huacaya)                                                                                                                                                                                                                                                                                                                                                                                                                                                                                                                                                                                                                                                                                                                                                                                                                                                                                                                                                                                                                                                                                                                                                                                                                                                                                                                                                                                                                                                                                                                                                                                                                                                                                                                                                                                                                                                                                                                                                                                                                                            |
|                                                                                  |                                                                                                   |                                                                                     | . The state of the |
|                                                                                  |                                                                                                   |                                                                                     | Peruvian Male PSR M                                                                                                                                                                                                                                                                                                                                                                                                                                                                                                                                                                                                                                                                                                                                                                                                                                                                                                                                                                                                                                                                                                                                                                                                                                                                                                                                                                                                                                                                                                                                                                                                                                                                                                                                                                                                                                                                                                                                                                                                                                                                                                            |
|                                                                                  | EP Cambridge Tidemark of Furze                                                                    | Jelimont Encantador (Aust)<br>IAR/S0850 (Huscaya)                                   | Peruvian Mate PER.M<br>Peruvian Female PER F                                                                                                                                                                                                                                                                                                                                                                                                                                                                                                                                                                                                                                                                                                                                                                                                                                                                                                                                                                                                                                                                                                                                                                                                                                                                                                                                                                                                                                                                                                                                                                                                                                                                                                                                                                                                                                                                                                                                                                                                                                                                                   |
|                                                                                  | EP Cambridge Tidemark of Furze<br>Park (Imp)<br>UKBA508941 (FPABASUK111)<br>Solid White (Huacaya) | IAR/S0850 [Huacayal<br>EP Cambridge Peruvian Magnotia                               |                                                                                                                                                                                                                                                                                                                                                                                                                                                                                                                                                                                                                                                                                                                                                                                                                                                                                                                                                                                                                                                                                                                                                                                                                                                                                                                                                                                                                                                                                                                                                                                                                                                                                                                                                                                                                                                                                                                                                                                                                                                                                                                                |
| UKBAS27653 (FPABASUK74)                                                          | Park (Imp)<br>UKBAS08941 (FPABASUK111)                                                            | IAR/50850 [Huacayal                                                                 | Peruvian Female PER F                                                                                                                                                                                                                                                                                                                                                                                                                                                                                                                                                                                                                                                                                                                                                                                                                                                                                                                                                                                                                                                                                                                                                                                                                                                                                                                                                                                                                                                                                                                                                                                                                                                                                                                                                                                                                                                                                                                                                                                                                                                                                                          |
| Furze Park Baby Belle<br>UKBAS27653 (FPABASUK74)<br>Md Fawn (Huacaya)            | Park (Imp)<br>UKBAS08941 (FPABASUK111)                                                            | EP Cambridge Peruvian Magnotia<br>(Aust.) IAR/E3723 Sal d White                     | Peruvian Female PER F  Peruvian Male PER M  Peruvian Female FER F                                                                                                                                                                                                                                                                                                                                                                                                                                                                                                                                                                                                                                                                                                                                                                                                                                                                                                                                                                                                                                                                                                                                                                                                                                                                                                                                                                                                                                                                                                                                                                                                                                                                                                                                                                                                                                                                                                                                                                                                                                                              |
| UKBAS27653 (FPABASUK74)                                                          | Park (Imp)<br>UKBAS08941 (FPABASUK111)                                                            | EP Cambridge Peruvian Magnotia<br>(Aust.) IAR/63223 Sol d White<br>(Huacaya)        | Peruvian Female PER F  Peruvian Male PER,M  Peruvian Female PER F                                                                                                                                                                                                                                                                                                                                                                                                                                                                                                                                                                                                                                                                                                                                                                                                                                                                                                                                                                                                                                                                                                                                                                                                                                                                                                                                                                                                                                                                                                                                                                                                                                                                                                                                                                                                                                                                                                                                                                                                                                                              |