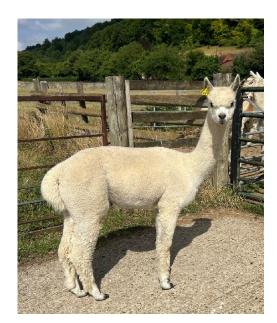

## **Description:**

Bozedown Lost season is a light fawn huacaya male being sold as a pet male. Lost Season's secondary fibres are incredibly fine and he is beautifully and soft. He is fully halter trained.

## Alpaca Photo 2