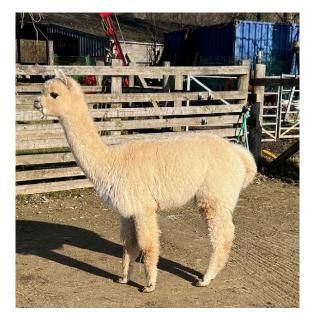

## **Description:**

Bozedown Lost season is a light fawn huacaya male being sold as a pet male. Lost Season's secondary fibres are incredibly fine and he is beautifully and soft. He is fully halter trained.

## Alpaca Photo 2