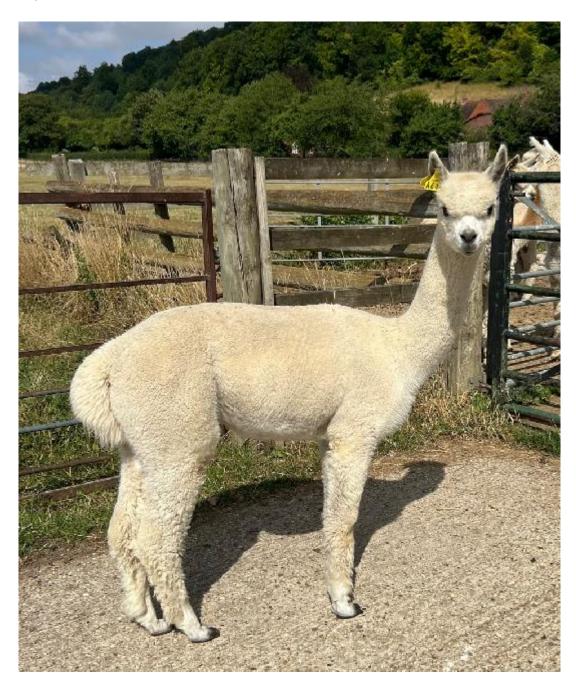

Price: £500.00 (excl VAT)

A647 Bozedown Lost Season

Sire: Bozedown Neo

Dam: A246 Bozedown Lose Yourself

Type: Wether

Breed Type: Huacaya

Colour: Light Fawn (Solid Colour)

Registered With: BAS NONBAS5476

## **Description:**

Bozedown Lost season is a light fawn huacaya male being sold as a pet male. Lost Season's secondary fibres are incredibly fine and he is beautifully and soft. He is fully halter trained.