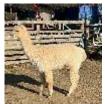

Price: £500.00 (excl VAT)

A647 Bozedown Lost Season

Sire: Bozedown Neo

Dam: A246 Bozedown Lose Yourself

Type: Wether

Breed Type: Huacaya

Colour: Light Fawn (Solid Colour)

Registered With: BAS NONBAS5476

## **Description:**

Bozedown Lost season is a light fawn huacaya male being sold as a pet male. Lost Season's secondary fibres are incredibly fine and he is beautifully and soft. He is fully halter trained.