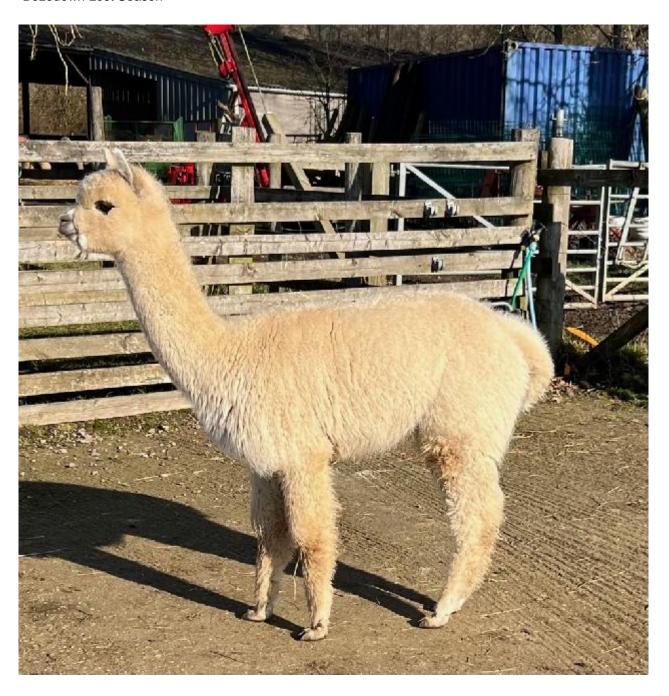

Price: £500.00 (excl VAT)

A647 Bozedown Lost Season

Sire: Bozedown Neo

Dam: A246 Bozedown Lose Yourself

Type: Wether

Breed Type: Huacaya

Colour: Light Fawn (Solid Colour)

Registered With: BAS NONBAS5476

## **Description:**

Bozedown Lost season is a light fawn huacaya male being sold as a pet male. Lost Season's secondary fibres are incredibly fine and he is beautifully and soft. He is fully halter trained.