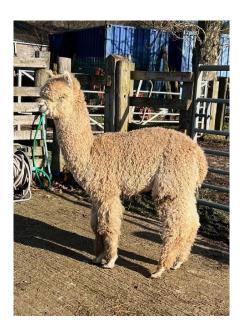

## A626 Bozedown Miguel

**Price:** £500.00 (excl VAT) **Sire:** Beck Brow Gee Whizz

Dam: 3109 Bozedown Cocktail

Type: Wether

Breed Type: Huacaya

Colour: Light Fawn (Solid Colour)

Registered With: BAS NONBAS5478

## **Description:**

Bozedown Miguel is a light fawn huacaya male being sold as a pet male. He will make a great field pet. He is easy to handle and has a lovely fine fleece. Miguel is halter trained

## Bozedown Miguel