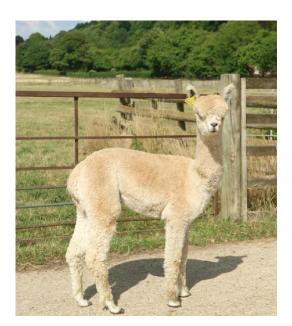

THE STATE OF THE S

## A626 Bozedown Miguel

**Price:** £500.00 (excl VAT) **Sire:** Beck Brow Gee Whizz

Dam: 3109 Bozedown Cocktail

Type: Wether

Breed Type: Huacaya

Colour: Light Fawn (Solid Colour)

Registered With: BAS NONBAS5478

**Blood Lineage:** Pure Peruvian **Date of Birth:** 31st May 2024

Beck Brow Gee Whizz

(Light Fawn (Solid Colour) - Huacaya)

A626 Bozedown Miguel Light Fawn (Solid Colour) - Huacaya

3109 Bozedown Cocktail
(Dark Brown (Solid Colour) - Huacaya)

## **Description:**

Bozedown Miguel is a light fawn huacaya male being sold as a pet male. He will make a great field pet. He is easy to handle and has a lovely fine fleece. Miguel is halter trained

## Bozedown Miguel



## Alpaca Photo 2