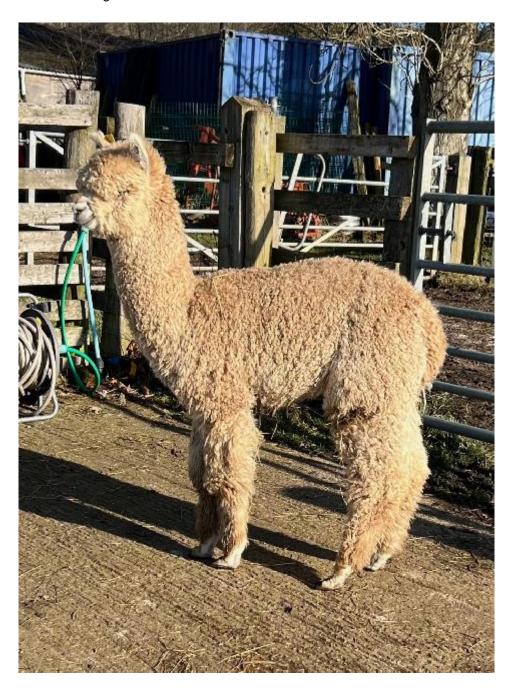

## **Description:**

Bozedown Miguel is a light fawn huacaya male being sold as a pet male. He will make a great field pet. He is easy to handle and has a lovely fine fleece. Miguel is halter trained

## Bozedown Miguel