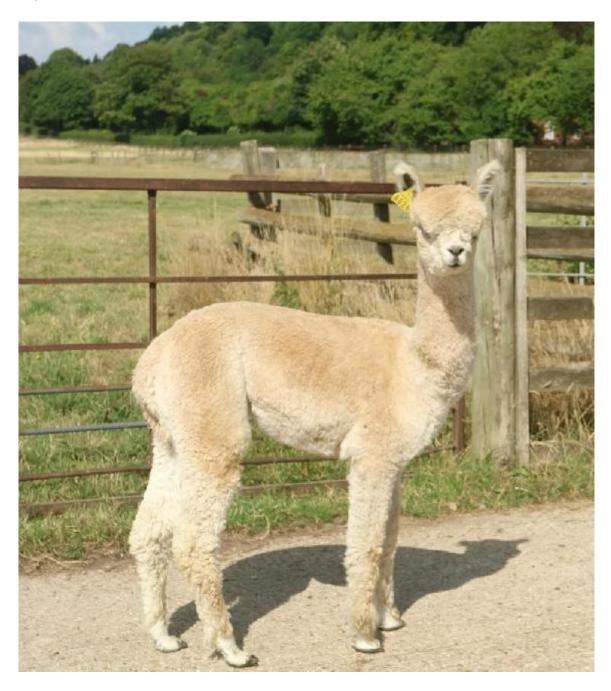

## **Description:**

Bozedown Miguel is a light fawn huacaya male being sold as a pet male. He will make a great field pet. He is easy to handle and has a lovely fine fleece. Miguel is halter trained

## Bozedown Miguel