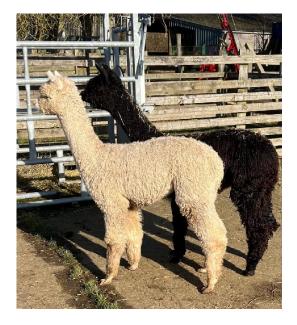

## **Description:**

Bozedown Ritchie is a white huacaya male being sold as a pet male. He will make a great field pet, we will be starting halter training soon. He is a lovely looking male and his fleece glows!!!