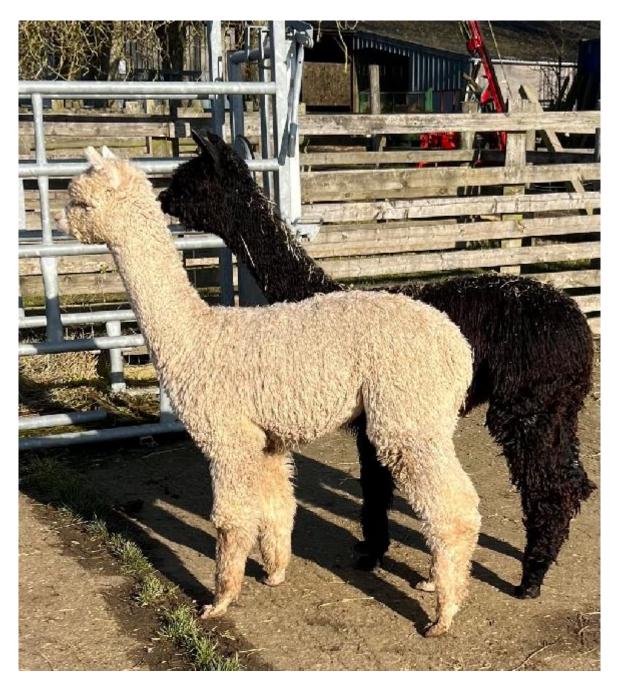

A618 Bozedown Ritchie Price: £350.00 (excl VAT) (SOLD) Sire: Bozedown Quickstep Dam: A326 Bozedown La Bamba Type: Wether Breed Type: Huacaya Colour: White (Solid Colour) Registered With: BAS NONBAS5482 Blood Lineage: Pure Peruvian Date of Birth: 28th June 2024

## **Description:**

Bozedown Ritchie is a white huacaya male being sold as a pet male. He will make a great field pet, we will be starting halter training soon. He is a lovely looking male and his fleece glows!!!