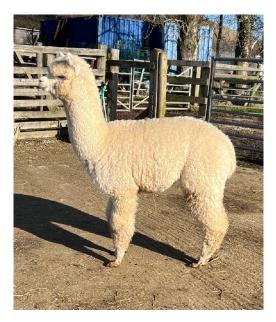

A612 Bozedown Snowflake Price: £350.00 (excl VAT) (SOLD) Sire: Bozedown Major League Dam: A132 Bozedown Emerald Type: Wether Breed Type: Huacaya Colour: White (Solid Colour) Registered With: BAS NONBAS5485 Blood Lineage: Pure Peruvian Date of Birth: 7th May 2024

## **Description:**

Bozedown Snowflake is a white huacaya male being sold as a pet male. He will make a great field pet, we will be starting halter training soon. He is a lovely male, great conformation just not the competition to become a future stud is tough!

## Bozedown Snowflake