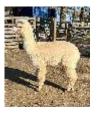

A612 Bozedown Snowflake Price: £350.00 (excl VAT) (SOLD) Sire: Bozedown Major League Dam: A132 Bozedown Emerald Type: Wether Breed Type: Huacaya Colour: White (Solid Colour) Registered With: BAS NONBAS5485 Blood Lineage: Pure Peruvian Date of Birth: 7th May 2024

## **Description:**

Bozedown Snowflake is a white huacaya male being sold as a pet male. He will make a great field pet, we will be starting halter training soon. He is a lovely male, great conformation just not the competition to become a future stud is tough!

## Bozedown Snowflake