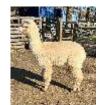

## A612 Bozedown Snowflake

Price: £350.00 (excl VAT) (SOLD)

**Sire:** Bozedown Major League **Dam:** A132 Bozedown Emerald

Type: Wether

Breed Type: Huacaya

Colour: White (Solid Colour)

Registered With: BAS NONBAS5485

## **Description:**

Bozedown Snowflake is a white huacaya male being sold as a pet male. He will make a great field pet, we will be starting halter training soon. He is a lovely male, great conformation just not the competition to become a future stud is tough!