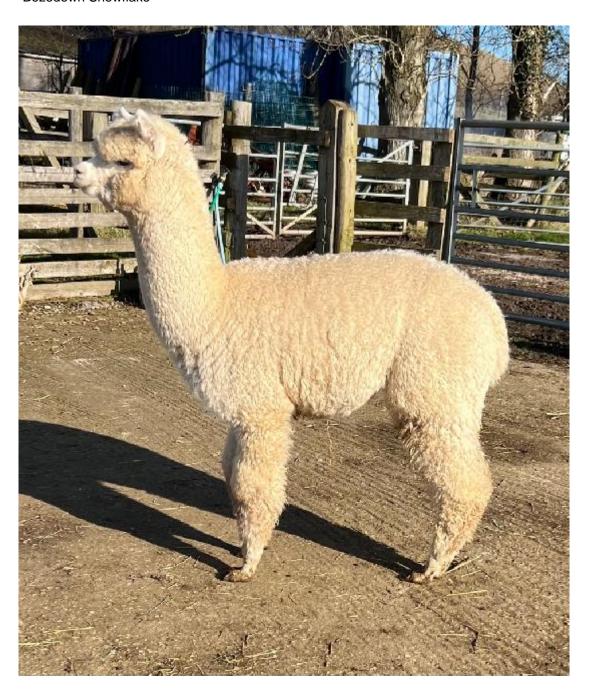

## A612 Bozedown Snowflake

Price: £350.00 (excl VAT) (SOLD)

**Sire:** Bozedown Major League **Dam:** A132 Bozedown Emerald

Type: Wether

Breed Type: Huacaya

Colour: White (Solid Colour)

Registered With: BAS NONBAS5485

## **Description:**

Bozedown Snowflake is a white huacaya male being sold as a pet male. He will make a great field pet, we will be starting halter training soon. He is a lovely male, great conformation just not the competition to become a future stud is tough!