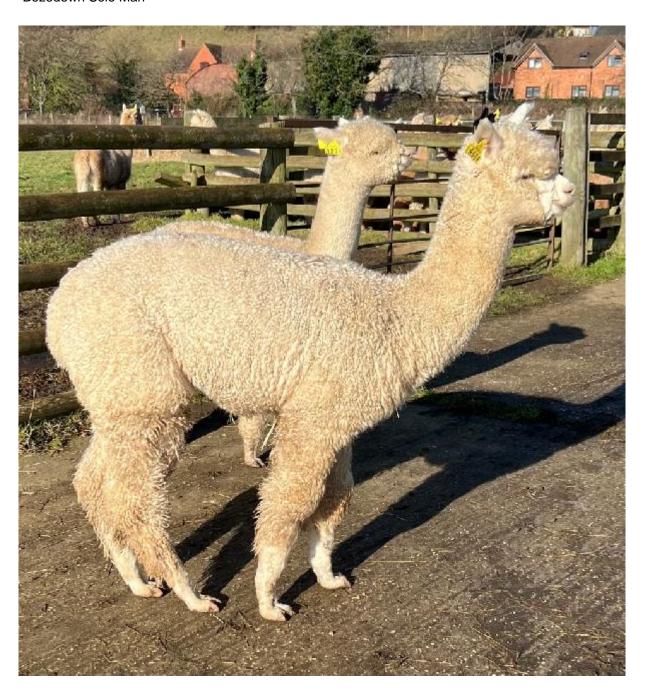

A608 Bozedown Solo Man

Price: £350.00 (excl VAT) (SOLD)

Sire: Beck Brow Gee Whizz

Dam: A264 Bozedown Solo Dance

Type: Wether

Breed Type: Huacaya

Colour: White (Solid Colour)

Registered With: BAS NONBAS5486

## **Description:**

Bozedown Solo Man is a white huacaya male being sold as a pet male. He will make a great field pet, we will be starting halter training soon. He is very well grown and loves to cause mischief. His fleece is fine just lacking the density we are looking for in our future stud males.