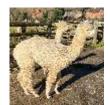

A608 Bozedown Solo Man

Price: £350.00 (excl VAT) (SOLD)

Sire: Beck Brow Gee Whizz

Dam: A264 Bozedown Solo Dance

Type: Wether

Breed Type: Huacaya

Colour: White (Solid Colour)

Registered With: BAS NONBAS5486

## **Description:**

Bozedown Solo Man is a white huacaya male being sold as a pet male. He will make a great field pet, we will be starting halter training soon. He is very well grown and loves to cause mischief. His fleece is fine just lacking the density we are looking for in our future stud males.