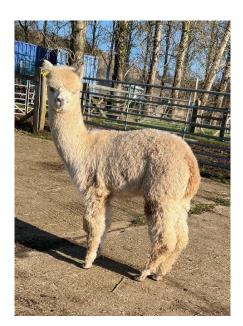

## A603 Bozedown Glastonbury

Price: £500.00 (excl VAT)

Sire: Beck Brow Gee Whizz

Dam: 2421 Bozedown Grace

Type: Wether

Breed Type: Huacaya

Colour: Light Fawn (Solid Colour)

Registered With: BAS NONBAS5473

## **Description:**

Bozedown Glastonbury is a light fawn huacaya male being sold as a pet male. He will make a great field pet. He is halter trained and eats from your hand. He is easy to handle and has a lovely fine fleece.

## Alpaca Photo 2