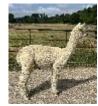

## A603 Bozedown Glastonbury

Price: £500.00 (excl VAT)

Sire: Beck Brow Gee Whizz

Dam: 2421 Bozedown Grace

Type: Wether

Breed Type: Huacaya

Colour: Light Fawn (Solid Colour)

Registered With: BAS NONBAS5473

## **Description:**

Bozedown Glastonbury is a light fawn huacaya male being sold as a pet male. He will make a great field pet. He is halter trained and eats from your hand. He is easy to handle and has a lovely fine fleece.