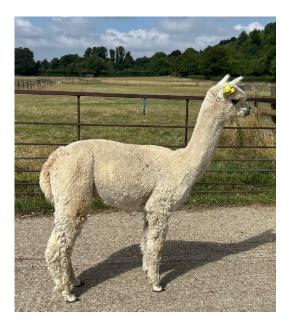

## A603 Bozedown Glastonbury

Price: £500.00 (excl VAT)

Sire: Beck Brow Gee Whizz

Dam: 2421 Bozedown Grace

Type: Wether

Breed Type: Huacaya

Colour: Light Fawn (Solid Colour)

Registered With: BAS NONBAS5473

## **Description:**

Bozedown Glastonbury is a light fawn huacaya male being sold as a pet male. He will make a great field pet. He is halter trained and eats from your hand. He is easy to handle and has a lovely fine fleece.