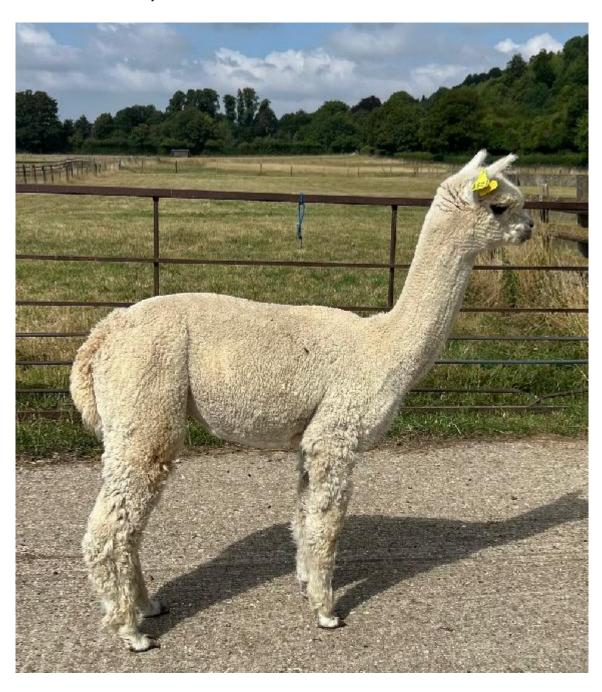

## **Description:**

Bozedown Glastonbury is a light fawn huacaya male being sold as a pet male. He will make a great field pet. He is halter trained and eats from your hand. He is easy to handle and has a lovely fine fleece.