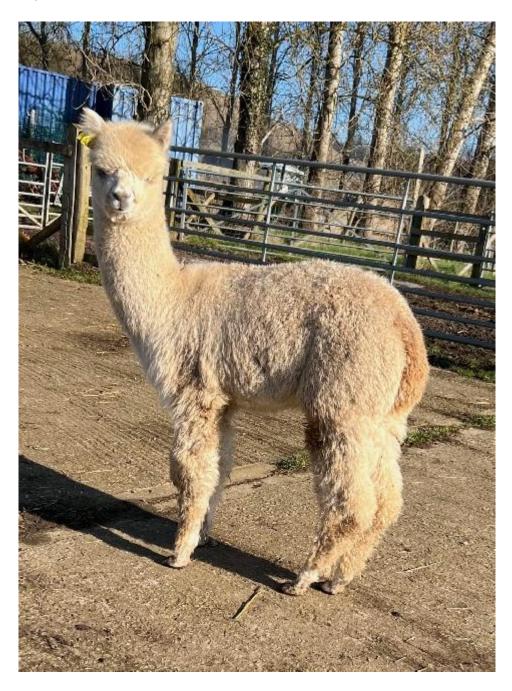

## **Description:**

Bozedown Glastonbury is a light fawn huacaya male being sold as a pet male. He will make a great field pet. He is halter trained and eats from your hand. He is easy to handle and has a lovely fine fleece.