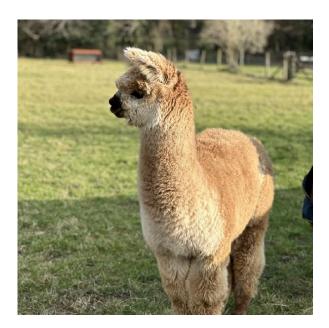

## **Description:**

A well grown and pretty weanling female, Aurora is always first to greet you and with her fabulous fluffy ears and massive fleece, always brings a smile!!

Bred from two imported alpacas - LAAF Charlize, DSG and Quizzy of Peterborough SDF who has a grey sire and grandsire, Aurora may well will be of interest to grey breeders.

## Alpaca Photo 2

Alpaca Photo 3