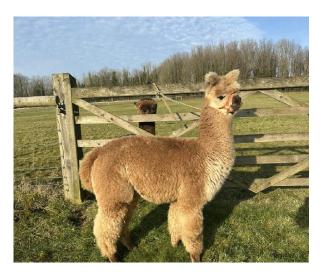

Meon Valley Aurora

**Price**: £2,250.00 (excl VAT) **Sire**: Quizzy of Peterborough IMPORT

Dam: LAAF Charlize of DRE Import

Type: Female

Breed Type: Huacaya

**Colour:** Dark Fawn (Solid Colour) **Registered With:** UKBAS46691

## **Description:**

A well grown and pretty weanling female, Aurora is always first to greet you and with her fabulous fluffy ears and massive fleece, always brings a smile!!

Bred from two imported alpacas - LAAF Charlize, DSG and Quizzy of Peterborough SDF who has a grey sire and grandsire, Aurora may well will be of interest to grey breeders.

## Alpaca Photo 1