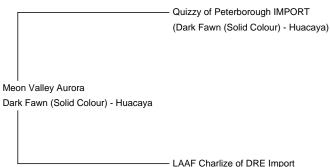

Meon Valley Aurora

**Price**: £2,250.00 (excl VAT) **Sire**: Quizzy of Peterborough IMPORT

Dam: LAAF Charlize of DRE Import

Type: Female

Breed Type: Huacaya

**Colour:** Dark Fawn (Solid Colour) **Registered With:** UKBAS46691

**Blood Lineage: UK/USA** 

Date of Birth: 11th May 2024

(Dark Grey - Huacaya)