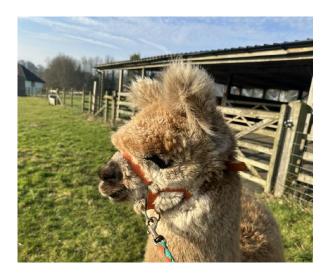

Meon Valley Aurora

**Price**: £2,250.00 (excl VAT) **Sire**: Quizzy of Peterborough IMPORT

Dam: LAAF Charlize of DRE Import

Type: Female

Breed Type: Huacaya

**Colour:** Dark Fawn (Solid Colour) **Registered With:** UKBAS46691

## **Description:**

A well grown and pretty weanling female, Aurora is always first to greet you and with her fabulous fluffy ears and massive fleece, always brings a smile!!

Bred from two imported alpacas - LAAF Charlize, DSG and Quizzy of Peterborough SDF who has a grey sire and grandsire, Aurora may well will be of interest to grey breeders.

## Alpaca Photo 2

Alpaca Photo 3