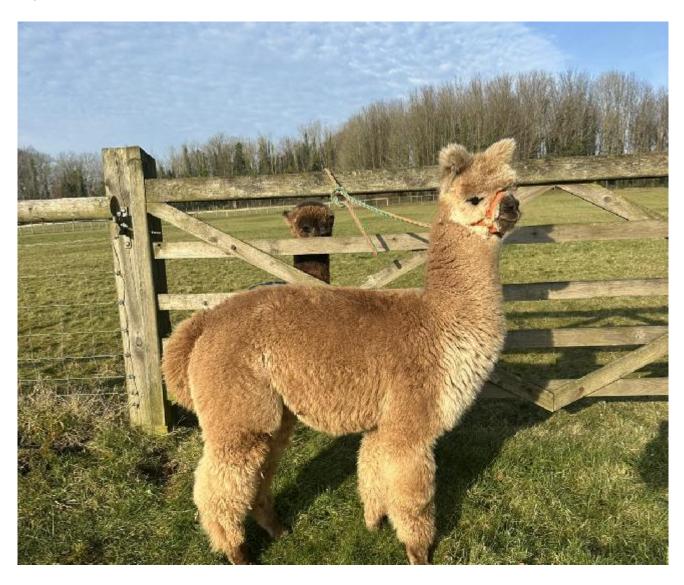

Meon Valley Aurora

**Price:** £2,250.00 (excl VAT)

**Sire:** Quizzy of Peterborough IMPORT **Dam:** LAAF Charlize of DRE Import

Type: Female

Breed Type: Huacaya

Colour: Dark Fawn (Solid Colour)
Registered With: UKBAS46691

## **Description:**

A well grown and pretty weanling female, Aurora is always first to greet you and with her fabulous fluffy ears and massive fleece, always brings a smile!!

Bred from two imported alpacas - LAAF Charlize, DSG and Quizzy of Peterborough SDF who has a grey sire and grandsire, Aurora may well will be of interest to grey breeders.

## Alpaca Photo 2