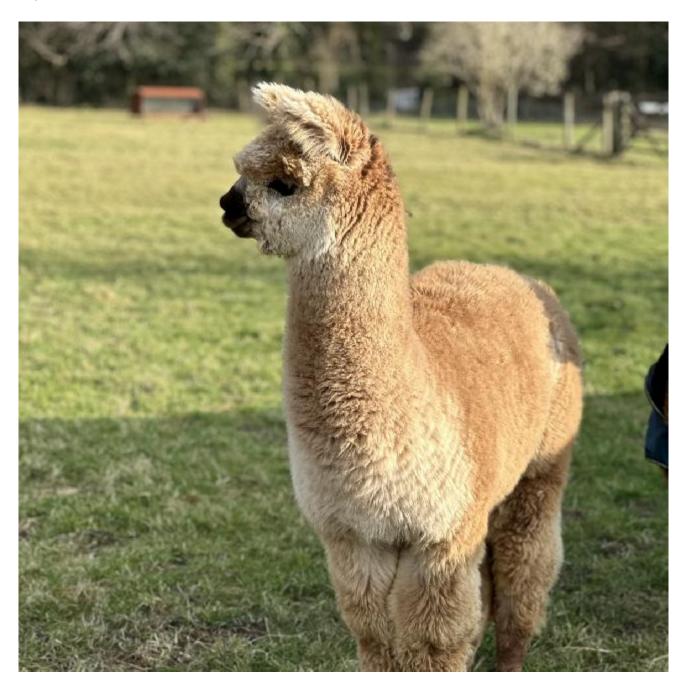

Meon Valley Aurora

**Price:** £2,250.00 (excl VAT)

**Sire:** Quizzy of Peterborough IMPORT **Dam:** LAAF Charlize of DRE Import

Type: Female

Breed Type: Huacaya

Colour: Dark Fawn (Solid Colour)
Registered With: UKBAS46691

**Blood Lineage: UK/USA** 

Date of Birth: 11th May 2024





## **Description:**

A well grown and pretty weanling female, Aurora is always first to greet you and with her fabulous fluffy ears and massive fleece, always brings a smile!!

Bred from two imported alpacas - LAAF Charlize, DSG and Quizzy of Peterborough SDF who has a grey sire and grandsire, Aurora may well will be of interest to grey breeders.



## Alpaca Photo 2



## Alpaca Photo 3