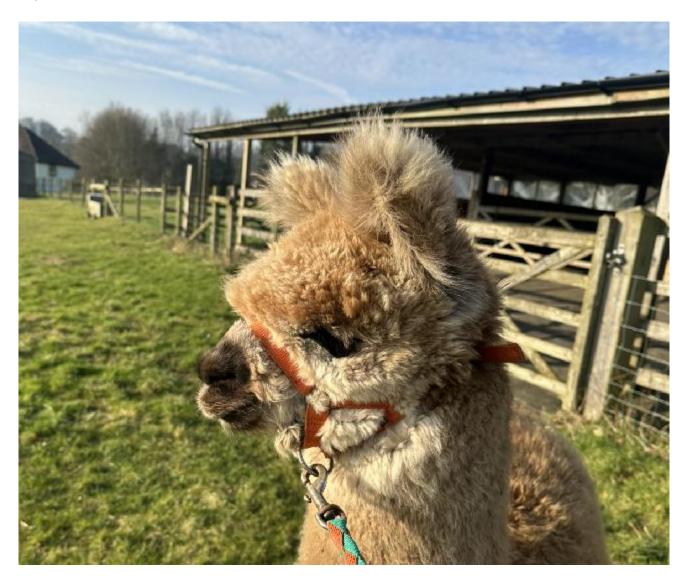

Meon Valley Aurora

**Price:** £2,250.00 (excl VAT)

**Sire:** Quizzy of Peterborough IMPORT **Dam:** LAAF Charlize of DRE Import

Type: Female

Breed Type: Huacaya

Colour: Dark Fawn (Solid Colour)
Registered With: UKBAS46691

## **Description:**

A well grown and pretty weanling female, Aurora is always first to greet you and with her fabulous fluffy ears and massive fleece, always brings a smile!!

Bred from two imported alpacas - LAAF Charlize, DSG and Quizzy of Peterborough SDF who has a grey sire and grandsire, Aurora may well will be of interest to grey breeders.

## Alpaca Photo 3