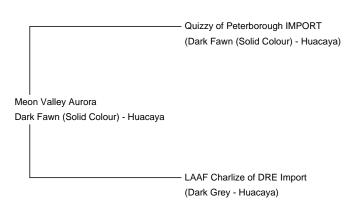

Meon Valley Aurora

**Price:** £2,250.00 (excl VAT)

**Sire:** Quizzy of Peterborough IMPORT **Dam:** LAAF Charlize of DRE Import

Type: Female

Breed Type: Huacaya

Colour: Dark Fawn (Solid Colour)
Registered With: UKBAS46691

**Blood Lineage: UK/USA** 

Date of Birth: 11th May 2024