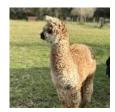

Meon Valley Aurora

**Price:** £2,250.00 (excl VAT)

**Sire:** Quizzy of Peterborough IMPORT **Dam:** LAAF Charlize of DRE Import

Type: Female

Breed Type: Huacaya

Colour: Dark Fawn (Solid Colour)
Registered With: UKBAS46691

## **Description:**

A well grown and pretty weanling female, Aurora is always first to greet you and with her fabulous fluffy ears and massive fleece, always brings a smile!!

Bred from two imported alpacas - LAAF Charlize, DSG and Quizzy of Peterborough SDF who has a grey sire and grandsire, Aurora may well will be of interest to grey breeders.