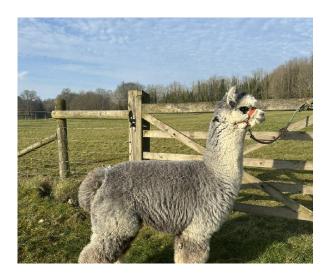

**Meon Valley Quest** 

**Price:** £3,000.00 (excl VAT)

Sire: Quizzy of Peterborough IMPORT

Dam: Meon Valley Enchantment

Type: Female

Breed Type: Huacaya

Colour: Dark Grey

Registered With: UKBAS46692

## **Description:**

A well grown and very attractive dark silver grey weanling female. Bred from Meon Valley Enchantment, DSG, a prize winning female, (sire Nyetimber) and Quizzy of Peterboro Import SDF, son of Estates Gray Beard MSG. With these genetics she will be a great addition to any grey breeding program. Halter trained.

## Alpaca Photo 1