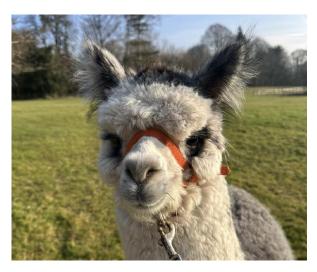

**Meon Valley Quest** 

**Price:** £3,000.00 (excl VAT)

Sire: Quizzy of Peterborough IMPORT

Dam: Meon Valley Enchantment

Type: Female

Breed Type: Huacaya

Colour: Dark Grey

Registered With: UKBAS46692

**Blood Lineage: UK/USA** 

Date of Birth: 30th June 2024



- Quizzy of Peterborough IMPORT (Dark Fawn (Solid Colour) - Huacaya)

Meon Valley Quest Dark Grey - Huacaya

Meon Valley Enchantment (Dark Grey - Huacaya)

## **Description:**

A well grown and very attractive dark silver grey weanling female. Bred from Meon Valley Enchantment, DSG, a prize winning female, (sire Nyetimber) and Quizzy of Peterboro Import SDF, son of Estates Gray Beard MSG. With these genetics she will be a great addition to any grey breeding program. Halter trained.

## Alpaca Photo 1



## Alpaca Photo 2



Alpaca Photo 3