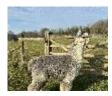

**Meon Valley Quest** 

**Price:** £3,000.00 (excl VAT)

Sire: Quizzy of Peterborough IMPORT

Dam: Meon Valley Enchantment

Type: Female

Breed Type: Huacaya

Colour: Dark Grey

Registered With: UKBAS46692

**Blood Lineage: UK/USA** 

Date of Birth: 30th June 2024



- Quizzy of Peterborough IMPORT (Dark Fawn (Solid Colour) - Huacaya)

Meon Valley Quest Dark Grey - Huacaya

Meon Valley Enchantment (Dark Grey - Huacaya)

## **Description:**

A well grown and very attractive dark silver grey weanling female. Bred from Meon Valley Enchantment, DSG, a prize winning female, (sire Nyetimber) and Quizzy of Peterboro Import SDF, son of Estates Gray Beard MSG. With these genetics she will be a great addition to any grey breeding program. Halter trained.

## Alpaca Photo 1



## Alpaca Photo 2



Alpaca Photo 3