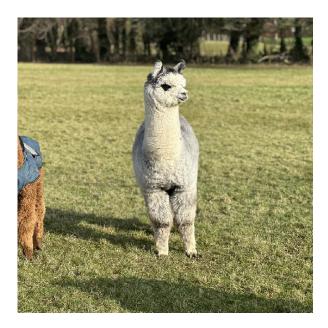

**Meon Valley Quest** 

**Price:** £3,000.00 (excl VAT)

Sire: Quizzy of Peterborough IMPORT

Dam: Meon Valley Enchantment

Type: Female

Breed Type: Huacaya

Colour: Dark Grey

Registered With: UKBAS46692

**Blood Lineage: UK/USA** 

Date of Birth: 30th June 2024



- Quizzy of Peterborough IMPORT (Dark Fawn (Solid Colour) - Huacaya)

Meon Valley Quest Dark Grey - Huacaya

Meon Valley Enchantment (Dark Grey - Huacaya)

## **Description:**

A well grown and very attractive dark silver grey weanling female. Bred from Meon Valley Enchantment, DSG, a prize winning female, (sire Nyetimber) and Quizzy of Peterboro Import SDF, son of Estates Gray Beard MSG. With these genetics she will be a great addition to any grey breeding program. Halter trained.

## Alpaca Photo 1



## Alpaca Photo 2



Alpaca Photo 3