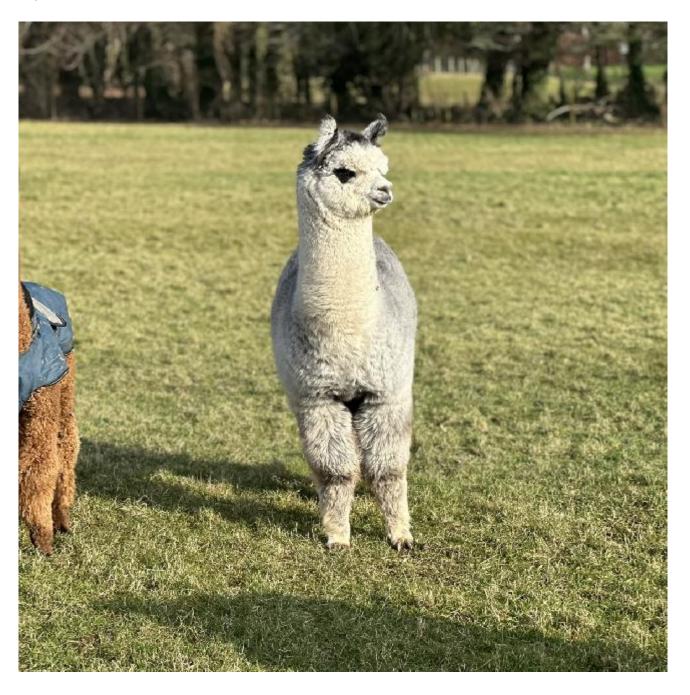

**Meon Valley Quest** 

**Price:** £3,000.00 (excl VAT)

Sire: Quizzy of Peterborough IMPORT

Dam: Meon Valley Enchantment

Type: Female

Breed Type: Huacaya

Colour: Dark Grey

Registered With: UKBAS46692

## **Description:**

A well grown and very attractive dark silver grey weanling female. Bred from Meon Valley Enchantment, DSG, a prize winning female, (sire Nyetimber) and Quizzy of Peterboro Import SDF, son of Estates Gray Beard MSG. With these genetics she will be a great addition to any grey breeding program. Halter trained.