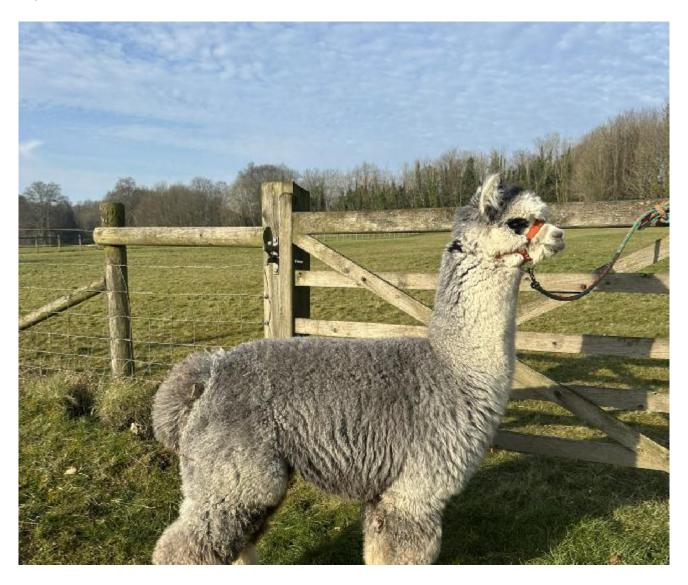

**Meon Valley Quest** 

**Price:** £3,000.00 (excl VAT)

Sire: Quizzy of Peterborough IMPORT

Dam: Meon Valley Enchantment

Type: Female

Breed Type: Huacaya

Colour: Dark Grey

Registered With: UKBAS46692

## **Description:**

A well grown and very attractive dark silver grey weanling female. Bred from Meon Valley Enchantment, DSG, a prize winning female, (sire Nyetimber) and Quizzy of Peterboro Import SDF, son of Estates Gray Beard MSG. With these genetics she will be a great addition to any grey breeding program. Halter trained.