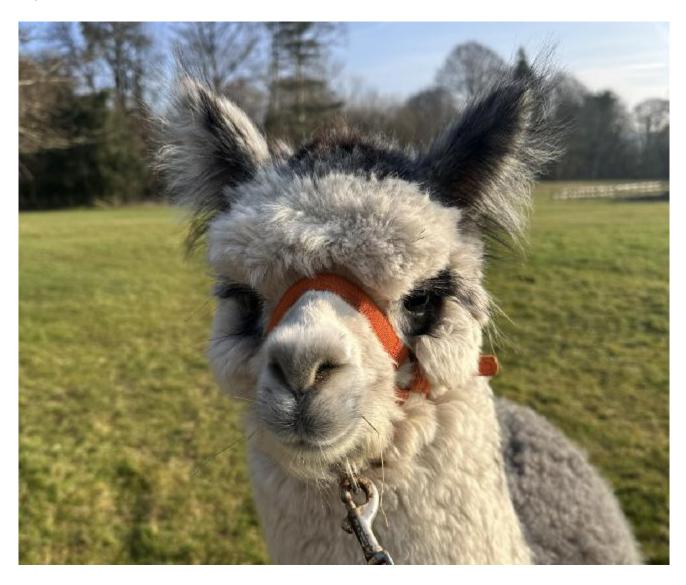

**Meon Valley Quest** 

**Price:** £3,000.00 (excl VAT)

Sire: Quizzy of Peterborough IMPORT

Dam: Meon Valley Enchantment

Type: Female

Breed Type: Huacaya

Colour: Dark Grey

Registered With: UKBAS46692

**Blood Lineage: UK/USA** 

Date of Birth: 30th June 2024



Quizzy of Peterborough IMPORT
(Dark Fawn (Solid Colour) - Huacaya)

Meon Valley Quest
Dark Grey - Huacaya

Meon Valley Enchantment
(Dark Grey - Huacaya)

## **Description:**

A well grown and very attractive dark silver grey weanling female. Bred from Meon Valley Enchantment, DSG, a prize winning female, (sire Nyetimber) and Quizzy of Peterboro Import SDF, son of Estates Gray Beard MSG. With these genetics she will be a great addition to any grey breeding program. Halter trained.



## Alpaca Photo 2