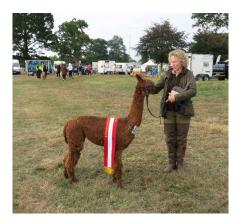

We have shown 5 of her 9 crias and she also has champion grand offspring. She has produced quality offspring - all solid coloured - in white, beige, fawn, brown and grey (called solid).

She has never had an illness and is quiet but friendly/calm/ easy to handle and halter trained. She was supreme champion suri at the 2017 Romsey Show amongst her many show successes.

### **Prizes Won:**

National Show 2014 Suri Intermediate Female - Brown 1st

South Of England - Ardingly 2014 Suri Intermediate Female - Brown 1st
South Of England - Ardingly 2014 Suri Champion Brown Female R
Futurity 2013 Suri Junior Female - Brown 2nd
South Of England - Ardingly 2013 Suri Junior Female - Brown 1st
Romsey Show, Hampshire 2013 Suri Intermediate Female - Brown 1st
Romsey Show, Hampshire 2013 Suri Champion Brown Female C
Romsey Show, Hampshire 2013 Suri Supreme Champion C

## Maria Romsey Show Supreme Champion

Maria at the BAS National 2014