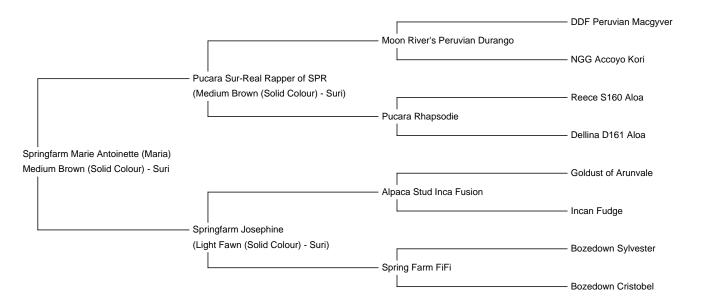

# **Springfarm Marie Antoinette (Maria)**

**Price**: £2,500.00 (excl VAT) (SOLD) **Sire**: Pucara Sur-Real Rapper of SPR

Dam: Springfarm Josephine

Type: Female

Breed Type: Suri

Colour: Medium Brown (Solid Colour)

### **Description:**

Daughter to the fabulously influential Pucara Sur-Real Rapper of Spring Farm, Maria has impressed us again and again with her offspring - both male and female. Last year, she produced, for us, a knockout fawn female cria. Edelweiss is sired by our recently imported male Thistledown Tolstoy. Maria has been left open to be bred in 2025 and we would highly recommend her to be bred back to Tolstoy (ee aa).

We have shown 5 of her 9 crias and she also has champion grand offspring. She has produced quality offspring - all solid coloured - in white, beige, fawn, brown and grey (called solid).

She has never had an illness and is quiet but friendly/calm/ easy to handle and halter trained. She was supreme champion suri at the 2017 Romsey Show amongst her many show successes.