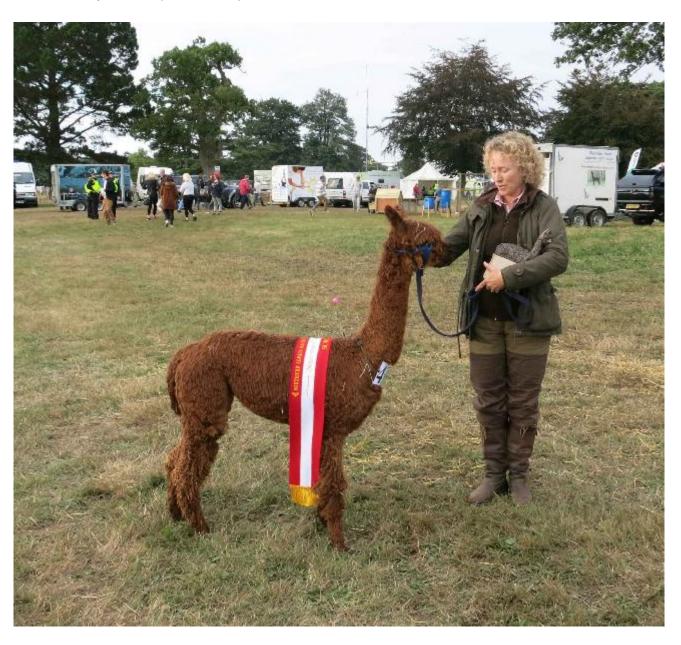

he was supreme champion suri at the 2017 Romsey Show amongst her many show successes.

Maria is offered at an attractive price to reflect her age and what she still has to offer, she would be an incredibly astute purchase.

### **Prizes Won:**

National Show 2014 Suri Intermediate Female - Brown 1st

South Of England - Ardingly 2014 Suri Intermediate Female - Brown 1st
South Of England - Ardingly 2014 Suri Champion Brown Female R
Futurity 2013 Suri Junior Female - Brown 2nd
South Of England - Ardingly 2013 Suri Junior Female - Brown 1st
Romsey Show, Hampshire 2013 Suri Intermediate Female - Brown 1st
Romsey Show, Hampshire 2013 Suri Champion Brown Female C

Romsey Show, Hampshire 2013 Suri Supreme Champion C

#### Number of Crias bred from female: 9

## Maria Romsey Show Supreme Champion



# Maria at the BAS National 2014