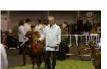

# **Springfarm Marie Antoinette (Maria)**

**Price**: £2,500.00 (excl VAT) (SOLD) **Sire**: Pucara Sur-Real Rapper of SPR

Dam: Springfarm Josephine

Type: Female

Breed Type: Suri

Colour: Medium Brown (Solid Colour)

Registered With: BAS

**BASUK21349** 

Date of Birth: 12th July 2012



Diameter (Micron) of first fleece sample: 19.96µ

Fleece: (5th)

25.10µ SD 5.00µ CV 20.00% % Over 30 Microns(µ) 12.30%

(taken on 10th May 2018 at 5 Years and 10 Months of age)

Fibre Testing Authority: Australian Alpaca Fibre Testing

### **Description:**

Daughter to the fabulously influential Pucara Sur-Real Rapper of Spring Farm, Maria has impressed us again and again with her offspring - both male and female. Last year, she produced, for us, a knockout fawn female cria. Edelweiss is sired by our r