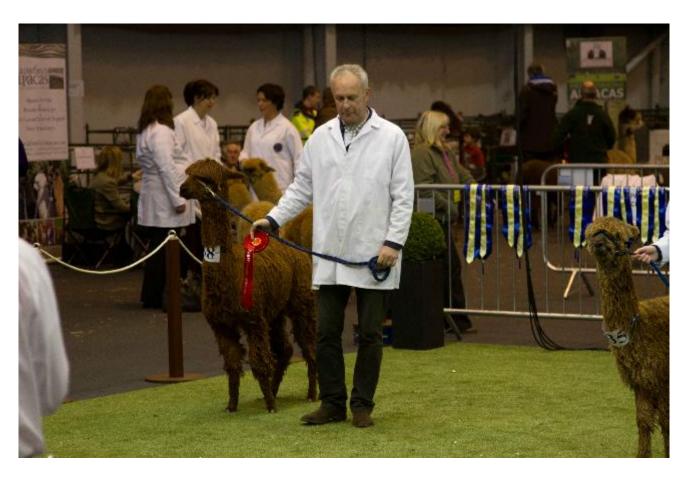

We have shown 5 of her 9 crias and she also has champion grand offspring. She has produced quality offspring - all solid coloured - in white, beige, fawn, brown and grey (called solid).

She has never had an illness and is quiet but friendly/calm/ easy to handle and halter trained. She was supreme champion suri at the 2017 Romsey Show amongst her many show successes.

Romsey Show, Hampshire 2013 Suri Supreme Champion C

## Maria Romsey Show Supreme Champion