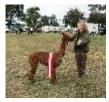

# **Springfarm Marie Antoinette (Maria)**

**Price**: £2,500.00 (excl VAT) (SOLD) **Sire**: Pucara Sur-Real Rapper of SPR

Dam: Springfarm Josephine

Type: Female

Breed Type: Suri

Colour: Medium Brown (Solid Colour)

Registered With: BAS

**BASUK21349** 

Date of Birth: 12th July 2012



Diameter (Micron) of first fleece sample: 19.96µ

Fleece: (5th)

25.10µ SD 5.00µ CV 20.00% % Over 30 Microns(µ) 12.30%

(taken on 10th May 2018 at 5 Years and 10 Months of age)

Fibre Testing Authority: Australian Alpaca Fibre Testing

### **Description:**

Daughter to the fabulously influential Pucara Sur-Real Rapper of Spring Farm, Maria has impressed us again and again with her offspring - both male and female. Last year, she produced, for us, a knockout fawn female cria. Edelweiss is sired by our