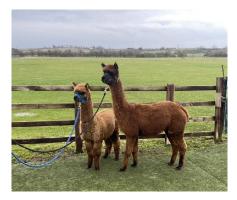

Chinchero Juvela Price: £3,500.00 (excl VAT) with female cria at foot Sire: Softfoot KooWeeRup Dam: Inca Jeopardy Type: Female Breed Type: Huacaya

Breed Type: Huacaya Colour: Medium Brown (Solid Colour) Registered With: UKBAS40733 Date of Birth: 25th June 2021

## **Description:**

Chinchero Juvela will be a great asset to any coloured breeding programme. She carries a very fine and dense fleece with good length to the staple too.

Juvela is the daughter of one of our best black females Inca Jeopardy and multi champion Australian imported male Koo Wee Rup. This male is renowned for passing on positive fleece traits to his offspring in abundance.