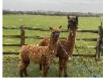

Chinchero Juvela Price: £3,500.00 (excl VAT) with female cria at foot Sire: Softfoot KooWeeRup Dam: Inca Jeopardy Type: Female Breed Type: Huacaya

Breed Type: Huacaya Colour: Medium Brown (Solid Colour) Registered With: UKBAS40733 Date of Birth: 25th June 2021

## **Description:**

Chinchero Juvela will be a great asset to any coloured breeding programme. She carries a very fine and dense fleece with good length to the staple too.

Juvela is the daughter of one of our best black females Inca Jeopardy and multi champion Australian imported male Koo Wee Rup. This male is renowned for passing on positive fleece traits to his offspring in abundance.