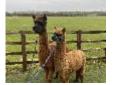

Chinchero Juvela Price: £3,500.00 (excl VAT) with female cria at foot Sire: Softfoot KooWeeRup Dam: Inca Jeopardy Type: Female Breed Type: Huacaya

Breed Type: Huacaya Colour: Medium Brown (Solid Colour) Registered With: UKBAS40733 Date of Birth: 25th June 2021

## **Description:**

Chinchero Juvela will be a great asset to any coloured breeding programme. She carries a very fine and dense fleece with good length to the staple too.

Juvela is the daughter of one of our best black females Inca Jeopardy and multi champion Australian imported male Koo Wee Rup. This male is renowned for passing on positive fleece traits to his offspring in abundance.