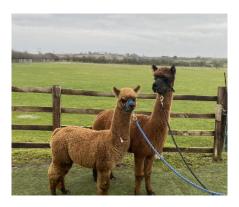

Chinchero Juvela Price: £3,500.00 (excl VAT) with female cria at foot Sire: Softfoot KooWeeRup Dam: Inca Jeopardy Type: Female Breed Type: Huacaya

Breed Type: Huacaya Colour: Medium Brown (Solid Colour) Registered With: UKBAS40733 Date of Birth: 25th June 2021

## **Description:**

Chinchero Juvela will be a great asset to any coloured breeding programme. She carries a very fine and dense fleece with good length to the staple too.

Juvela is the daughter of one of our best black females Inca Jeopardy and multi champion Australian imported male Koo Wee Rup. This male is renowned for passing on positive fleece traits to his offspring in abundance.

Juvela can be sold with a beautiful dark fawn female daughter who is also extremely fine and extremely dense. The sire of this cria is our black stud male Redens Burberry who has an impressive show record and has consistently bred top quality offspring.

## Number of Crias bred from female: 1

Sire of Cria at Foot: Redens Burberry (True Black)
Cria at Foot: Cria name is Chinchero Carolina Reaper. She is dark fawn and carries a very fine and dense fleece with above average fleece length.
Carolina is now fully weaned and at present in the weanling group.
Date of Birth of Cria at Foot: 29th May 2024
Current Age of Cria at Foot: 63 Weeks and 5 Days