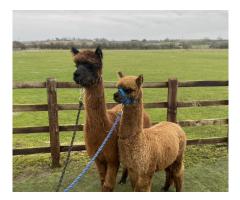

Chinchero Juvela Price: £3,500.00 (excl VAT) with female cria at foot Sire: Softfoot KooWeeRup Dam: Inca Jeopardy Type: Female Breed Type: Huacaya

Breed Type: Huacaya Colour: Medium Brown (Solid Colour) Registered With: UKBAS40733 Date of Birth: 25th June 2021

## **Description:**

Chinchero Juvela will be a great asset to any coloured breeding programme. She carries a very fine and dense fleece with good length to the staple too.

Juvela is the daughter of one of our best black females Inca Jeopardy and multi champion Australian imported male Koo Wee Rup. This male is renowned for passing on positive fleece traits to his offspring in abundance.

Juvela can be sold with a beautiful dark fawn female daughter who is also extremely fine and extremely dense. The sire of this cria is our black stud male Redens Burberry who has an impressive show record and has consistently bred top quality offspring.

## Number of Crias bred from female: 1

Sire of Cria at Foot: Redens Burberry (True Black)
Cria at Foot: Cria name is Chinchero Carolina Reaper. She is dark fawn and carries a very fine and dense fleece with above average fleece length.
Carolina is now fully weaned and at present in the weanling group.
Date of Birth of Cria at Foot: 29th May 2024
Current Age of Cria at Foot: 63 Weeks and 5 Days