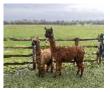

Chinchero Juvela Price: £3,500.00 (excl VAT) with female cria at foot Sire: Softfoot KooWeeRup Dam: Inca Jeopardy Type: Female Breed Type: Huacaya

Breed Type: Huacaya Colour: Medium Brown (Solid Colour) Registered With: UKBAS40733 Date of Birth: 25th June 2021

## **Description:**

Chinchero Juvela will be a great asset to any coloured breeding programme. She carries a very fine and dense fleece with good length to the staple too.

Juvela is the daughter of one of our best black females Inca Jeopardy and multi champion Australian imported male Koo Wee Rup. This male is renowned for passing on positive fleece traits to his offspring in abundance.