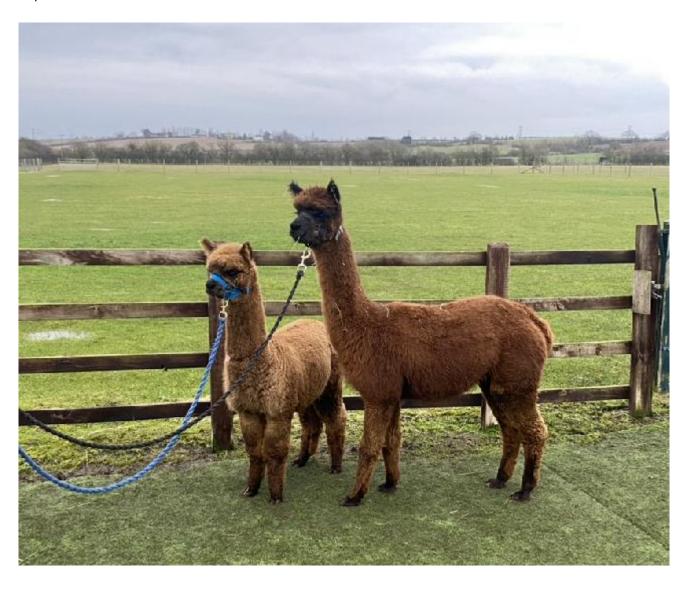

ite black herdsire Inca Replay who was given the award of supreme champion at Dorset county show last year.

2025 stats 18.3 / 3.6 which shows this female will hold her fineness.

Her cria has first fleece stats of 16/3.6 too.

### **Prizes Won:**

South of England-Halter inter brown female 3rd place

Eastern Group halter - inter brown female 2nd place and reserve champion

Number of Crias bred from female: 1

**Sire of Cria at Foot:** Redens Burberry (True Black)

Cria at Foot: Cria name is Chinchero Carolina Reaper. She is dark fawn and carries a very fine and

dense fleece with above average fleece length.

Carolina is now fully weaned and at present in the weanling group.

Date of Birth of Cria at Foot: 29th May 2024 Current Age of Cria at Foot: 63 Weeks and 5 Days

## Alpaca Photo 1



# Alpaca Photo 2



# Alpaca Photo 3