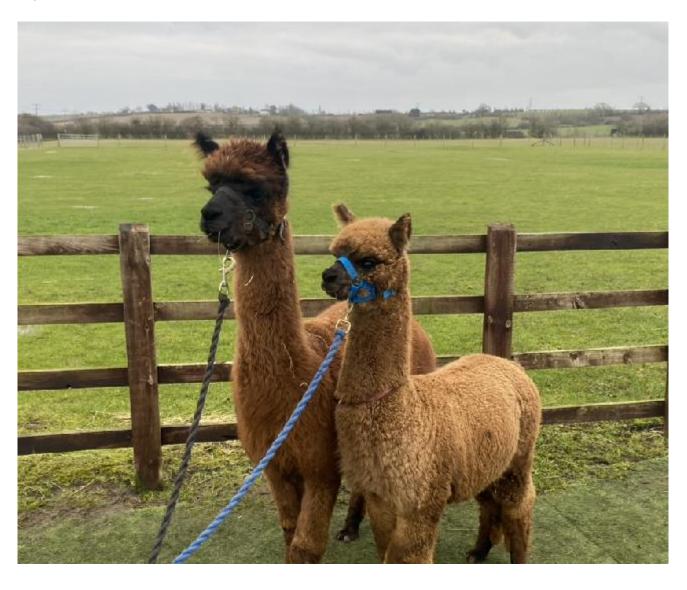

Cria at Foot: Cria name is Chinchero Carolina Reaper. She is dark fawn and carries a very fine and

dense fleece with above average fleece length.

Carolina is now fully weaned and at present in the weanling group.

Date of Birth of Cria at Foot: 29th May 2024 Current Age of Cria at Foot: 63 Weeks and 5 Days