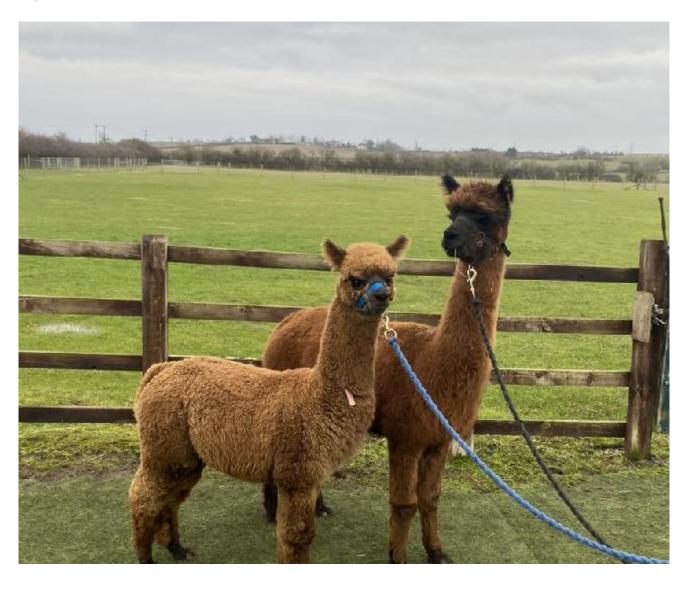

nca Replay who was given the award of supreme champion at Dorset county show last year.

2025 stats 18.3 / 3.6 which shows this female will hold her fineness.

Her cria has first fleece stats of 16/3.6 too.

### **Prizes Won:**

South of England-Halter inter brown female 3rd place

Eastern Group halter - inter brown female 2nd place and reserve champion

Number of Crias bred from female: 1

**Sire of Cria at Foot:** Redens Burberry (True Black)

Cria at Foot: Cria name is Chinchero Carolina Reaper. She is dark fawn and carries a very fine and

dense fleece with above average fleece length.

Carolina is now fully weaned and at present in the weanling group.

Date of Birth of Cria at Foot: 29th May 2024 Current Age of Cria at Foot: 63 Weeks and 5 Days

## Alpaca Photo 1



# Alpaca Photo 2



# Alpaca Photo 3