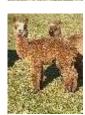

Fangdale Lola

Price: £1,100.00 (excl VAT) (SOLD)

Sire: Stoneleigh Celtic Explorer of Fangdale

Dam: Chinchero Karisimbi

Type: Female

**Breed Type:** Huacaya **Colour:** Light Brown

Registered With: British Alpaca Society UKBAS47048

## **Description:**

Lola has a lovely, curious, friendly disposition and scores highly on the cuteness factor. Her fleece has a lovely handle that is both fine and dense with a long Staple length. She is fully halter trained and easy to handle.