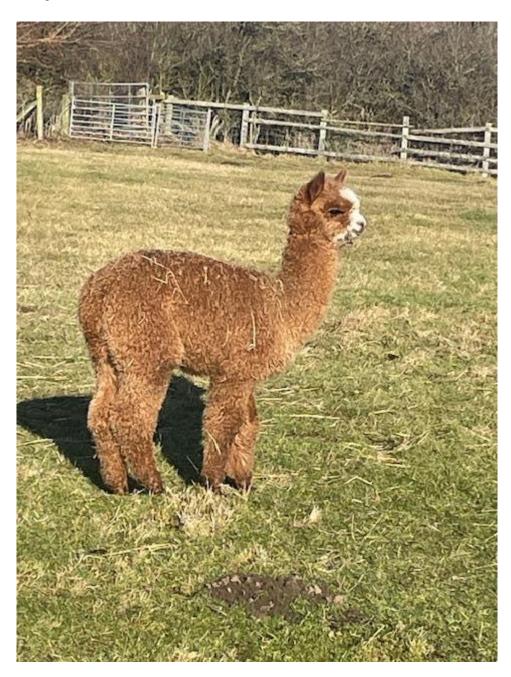

Fangdale Lola

Price: £1,100.00 (excl VAT) (SOLD)

Sire: Stoneleigh Celtic Explorer of Fangdale

Dam: Chinchero Karisimbi

Type: Female

**Breed Type:** Huacaya **Colour:** Light Brown

Registered With: British Alpaca Society UKBAS47048

## **Description:**

Lola has a lovely, curious, friendly disposition and scores highly on the cuteness factor. Her fleece has a lovely handle that is both fine and dense with a long Staple length. She is fully halter trained and easy to handle.