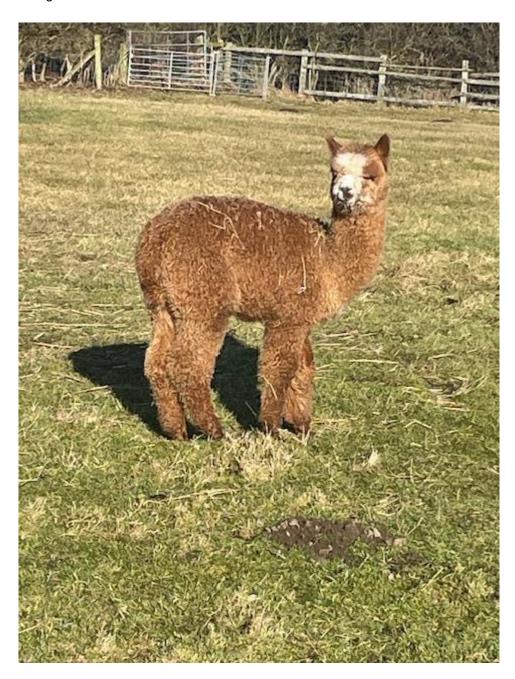

Fangdale Lola

Price: £1,100.00 (excl VAT) (SOLD)

Sire: Stoneleigh Celtic Explorer of Fangdale

Dam: Chinchero Karisimbi

Type: Female

**Breed Type:** Huacaya **Colour:** Light Brown

Registered With: British Alpaca Society UKBAS47048

## **Description:**

Lola has a lovely, curious, friendly disposition and scores highly on the cuteness factor. Her fleece has a lovely handle that is both fine and dense with a long Staple length. She is fully halter trained and easy to handle.

Lola has an impressive genetic background that makes her an exciting prospect for an astute breeder going forward. Her Sire Stoneleigh Celtic Explorer is a NZ multi-Champion sired by the 'super stud' Patagonia Celtic Rising Sun ET. Her Dam chinchero Karisimbi contributes genetics from the influential Sire Softfoot Koo Wee Rup of FPA.