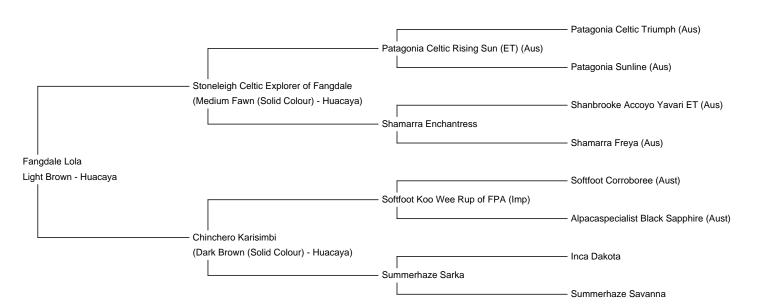

Lola has an impressive genetic background that makes her an exciting prospect for an astute breeder going forward. Her Sire Stoneleigh Celtic Explorer is a NZ multi-Champion sired by the 'super stud' Patagonia Celtic Rising Sun ET. Her Dam chinchero Karisimbi contributes genetics from the influential Sire Softfoot Koo Wee Rup of FPA.