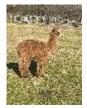

Fangdale Lola

Price: £1,100.00 (excl VAT) (SOLD)

Sire: Stoneleigh Celtic Explorer of Fangdale

Dam: Chinchero Karisimbi

Type: Female

**Breed Type:** Huacaya **Colour:** Light Brown

Registered With: British Alpaca Society UKBAS47048

## **Description:**

Lola has a lovely, curious, friendly disposition and scores highly on the cuteness factor. Her fleece has a lovely handle that is both fine and dense with a long Staple length. She is fully halter trained and easy to handle.