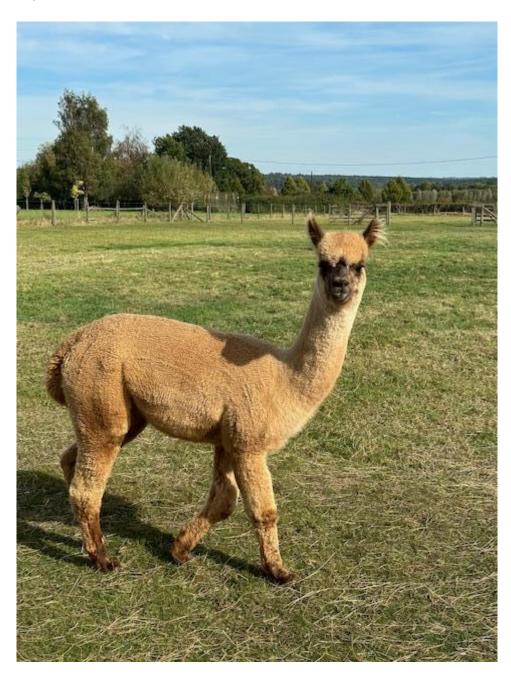

Price: £2,875.00 (excl VAT)

Sire: Artwork Jupiter

Dam: Gilt Edge Vivacious of Pemberley (Imp)

Type: Female

Breed Type: Huacaya

Colour: Light Fawn (Solid Colour)

Registered With: British Alpaca Society

**UKBAS41981** 

## **Description:**

Pemberley Alpacas are having to sell our entire herd. Our herd was founded on the principle of improving our genetics and as such we have some stunning alpacas to sell.

Romy is our first cria from our imported female Gilt Edge Vivacious of Pemberley. She is loaded with superb genetics and has a lot to offer.

## Alpaca Photo 3