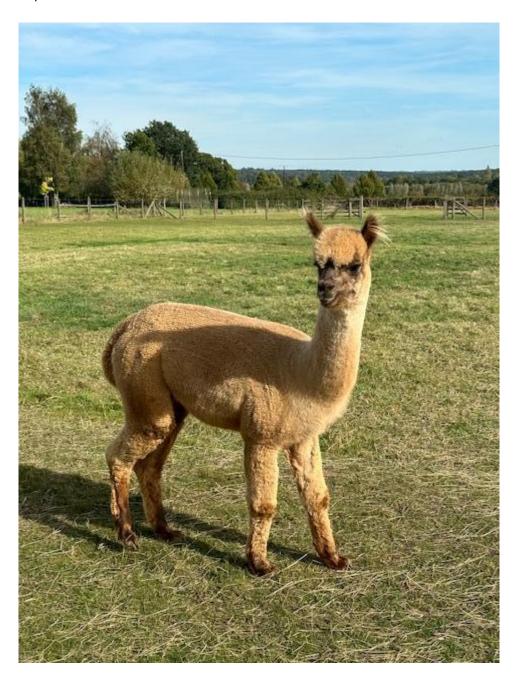

Price: £2,875.00 (excl VAT)

Sire: Artwork Jupiter

Dam: Gilt Edge Vivacious of Pemberley (Imp)

Type: Female

Breed Type: Huacaya

Colour: Light Fawn (Solid Colour)

Registered With: British Alpaca Society

**UKBAS41981** 

## **Description:**

Pemberley Alpacas are having to sell our entire herd. Our herd was founded on the principle of improving our genetics and as such we have some stunning alpacas to sell.

Romy is our first cria from our imported female Gilt Edge Vivacious of Pemberley. She is loaded with superb genetics and has a lot to offer.