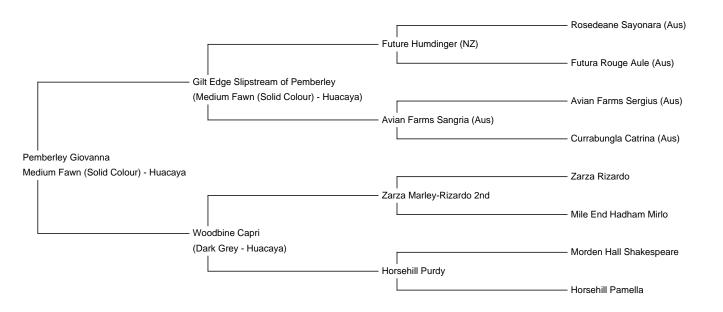

## **Pemberley Giovanna**

Price: £2,750.00 (excl VAT) Sire: Gilt Edge Slipstream of Pemberley Dam: Woodbine Capri Type: Pregnant Female (Pregnant) Breed Type: Huacaya Colour: Medium Fawn (Solid Colour) Registered With: British Alpaca Society UKBAS40949 Blood Lineage: UK/NZ/Aus Date of Birth: 5th June 2021