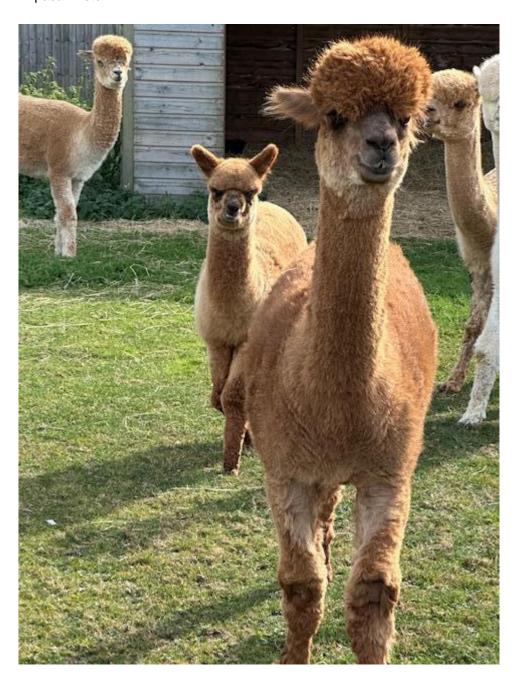

**Artwork PS Playmate** 

**Price:** £3,250.00 (excl VAT)

Sire: Snowmass Puna Sky of AUK (Imp)

Dam: Bozedown Protegee

**Type:** Pregnant Female (Pregnant)

Breed Type: Huacaya

Colour: Light Brown (Solid Colour)

## **Description:**

Pemberley Alpacas are having to sell our entire herd. Our herd was founded on the principle of improving our genetics and as such we have some stunning alpacas to sell.

Playmate's has been an excellent breeding female and has produced some stunning cria for the Pemberley breeding programme.