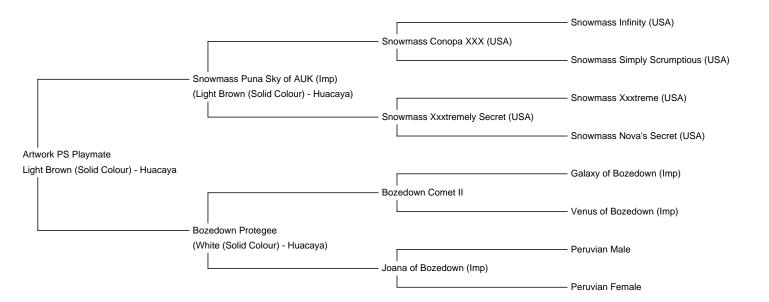

**Artwork PS Playmate** 

**Price:** £3,250.00 (excl VAT)

Sire: Snowmass Puna Sky of AUK (Imp)

Dam: Bozedown Protegee

**Type:** Pregnant Female (Pregnant)

Breed Type: Huacaya

Colour: Light Brown (Solid Colour)

Registered With: British Alpaca Society

**UKBAS32293** 

Blood Lineage: USA/Peruvian Date of Birth: 16th June 2017