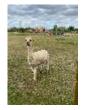

**Furze Park Pennant** 

**Price:** £2,000.00 (excl VAT)

Sire: Furze Park Uluru

Dam: Furze Park Peruvian Bodacia

Type: Female

Breed Type: Huacaya

Colour: Medium Fawn (Solid Colour)

Registered With: British Alpaca Society

## **Description:**

Pemberley Alpacas are having to sell our entire herd. Our herd was founded on the principle of improving our genetics and as such we have some stunning alpacas to sell.

Pennant's superiority speaks for itself when considering her award winning success. She is a solid female whose fleece remains dense and soft handling.