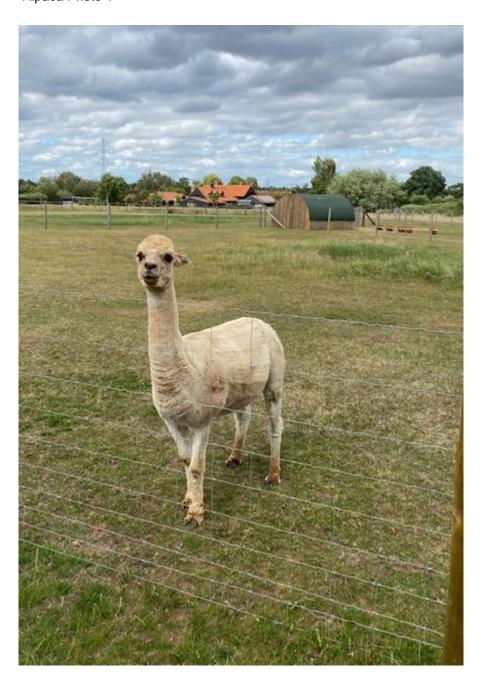

a - H O Eng 2017, Huacaya Champion Fawn Female (Champion)

Eastern Region Fleece Show 2017, Huacaya Fawn Fleece 12-24 Months (2nd)

Hoe Autumn Fleece Show 2017, Huacaya Fawn Fleece 12-24 Months (3rd)

Midlands Champion -west Shires 2017, Huacaya Adult Female - Fawn (1st)

Midlands Champion -west Shires 2017, Huacaya Champion Fawn Female (Reserve Champion)

Spring Alpaca Fiesta - H O Eng 2016, Huacaya Junior Female - Fawn (split class) (1st)

Spring Alpaca Fiesta - H O Eng 2016, Huacaya Champion Fawn Female (Reserve Champion)

Eastern Region Fleece Show 2016, Huacaya Fawn Fleece 6-12 Months (1st)

Eastern Region Fleece Show 2016, Champion Fawn Huacaya Fleece (Champion)

Alpaca Showtime 2016, Huacaya Intermediate Female Light (4th)

## Number of Crias bred from female: 2

## Alpaca Photo 1